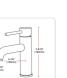

## Specifications:

- Height of mixer: 190mm
- Length of mixer (from body to the spout): 140mm
- Height of spout (from base): 90mm
- WELS Licence No: 1379
- WELS Code: 81H13-CHR
- Model Name:81H13-CHR
- Reg. Number: T31433
- Star Rating: 5
- Nominal flow rate: 5.86L/min
- WC to appear on label :6.0