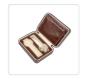

## 4 Watch Box Display Travel Case PU Leather

RRP: \$59.95

Elegant yet rugged, this gorgeous brown watch case from Randy & Travis Machinery is the perfect accessory for your dresser top. With slots for four watches, it's perfect for the avid watch collector. Crafted from durable PU leather on the outside and soft velvet inside, this case will protect your valuable watches from scratches and dust. White stitching gives it a sporty look, while its neutral, yet earthy colour blends into nearly every colour palette. Left open, it showcases your watch collection off to perfection.

## Features and specifications:

- Dimensions: 18 x 14 x 6 cm (L x W x H)
- Weight: 400g
- Capacity: 4 watches
- Material: PU Leather, velvet, and stretchy elastic straps to secure watches
- Colour: Brown with white stitching
- Superb craftsmanship
- Zippered closure