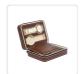

## 4 Watch Box Display Travel Case PU Leather

RRP: \$59.95

Elegant yet rugged, this gorgeous brown watch case from Randy & Travis Machinery is the perfect accessory for your dresser top. With slots for four watches, it's perfect for the avid watch collector. Crafted from durable PU leather on the outside and soft velvet inside, this case will protect your valuable watches from scratches and dust. White stitching gives it a sporty look, while its neutral, yet earthy colour blends into nearly every colour palette. Left open, it showcases your watch collection off to perfection.

## Features and specifications:

- Dimensions: 18 x 14 x 6 cm (L x W x H)
- Weight: 400g
- Capacity: 4 watches
- Material: PU Leather, velvet, and stretchy elastic straps to secure watches
- Colour: Brown with white stitching
- Superb craftsmanship
- Zippered closure