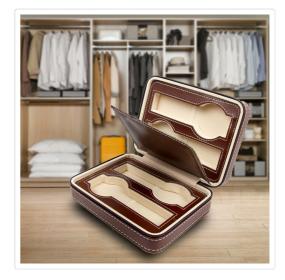

## 4 Watch Box Display Travel Case PU Leather

RRP: \$59.95

Elegant yet rugged, this gorgeous brown watch case from Randy & Travis Machinery is the perfect accessory for your dresser top. With slots for four watches, it's perfect for the avid watch collector. Crafted from durable PU leather on the outside and soft velvet inside, this case will protect your valuable watches from scratches and dust. White stitching gives it a sporty look, while its neutral, yet earthy colour blends into nearly every colour palette. Left open, it showcases your watch collection off to perfection.

A zippered closure makes this case perfect for travel. Its sturdy construction protects your watch from damage during baggage handling and storage. Stretchy elastic straps keep each watch in its place. Light in weight, it's the perfect travel case, especially with many airlines imposing strict limits on weight for both checked baggage and carry-ons.

## Features and specifications:

- Dimensions: 18 x 14 x 6 cm (L x W x H)
- Weight: 400g
- Capacity: 4 watches
- Material: PU Leather, velvet, and stretchy elastic straps to secure watches
- Colour: Brown with white stitching
- Superb craftsmanship
- Zippered closure