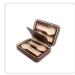

## 4 Watch Box Display Travel Case PU Leather

RRP: \$59.95

Elegant yet rugged, this gorgeous brown watch case from Randy & Travis Machinery is the perfect accessory for your dresser top. With slots for four watches, it's perfect for the avid watch collector. Crafted from durable PU leather on the outside and soft velvet inside, this case will protect your valuable watches from scratches and dust. White stitching gives it a sporty look, while its neutral, yet earthy colour blends into nearly every colour palette. Left open, it showcases your watch collection off to perfection.

A zippered closure makes this case perfect for travel. Its sturdy construction protects your watch from damage during baggage handling and storage. Stretchy elastic straps keep each watch in its place. Light in weight, it's the perfect travel case, especially with many airlines imposing strict limits on weight for both checked baggage and carry-ons.

## Features and specifications:

- Dimensions: 18 x 14 x 6 cm (L x W x H)
- Weight: 400g
- Capacity: 4 watches
- Material: PU Leather, velvet, and stretchy elastic straps to secure watches
- Colour: Brown with white stitching
- Superb craftsmanship
- Zippered closure