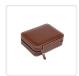

## 4 Watch Box Display Travel Case PU Leather

RRP: \$59.95

Elegant yet rugged, this gorgeous brown watch case from Randy & Travis Machinery is the perfect accessory for your dresser top. With slots for four watches, it's perfect for the avid watch collector. Crafted from durable PU leather on the outside and soft velvet inside, this case will protect your valuable watches from scratches and dust. White stitching gives it a sporty look, while its neutral, yet earthy colour blends into nearly every colour palette. Left open, it showcases your watch collection off to perfection.

A zippered closure makes this case perfect for travel. Its sturdy construction protects your watch from damage during baggage handling and storage. Stretchy elastic straps keep each watch in its place. Light in weight, it's the perfect travel case, especially with many airlines imposing strict limits on weight for both checked baggage and carry-ons.