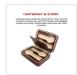

## 4 Watch Box Display Travel Case PU Leather

RRP: \$59.95

Elegant yet rugged, this gorgeous brown watch case from Randy & Travis Machinery is the perfect accessory for your dresser top. With slots for four watches, it's perfect for the avid watch collector. Crafted from durable PU leather on the outside and soft velvet inside, this case will protect your valuable watches from scratches and dust. White stitching gives it a sporty look, while its neutral, yet earthy colour blends into nearly every colour palette. Left open, it showcases your watch collection off to perfection.

## Features and specifications:

- Dimensions: 18 x 14 x 6 cm (L x W x H)
- Weight: 400g
- Capacity: 4 watches
- Material: PU Leather, velvet, and stretchy elastic straps to secure watches
- Colour: Brown with white stitching
- Superb craftsmanship
- Zippered closure