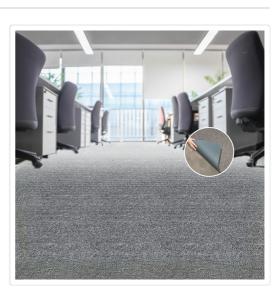

## RRP: \$244.95

Cover your floor in comfort with these premium carpet tiles from Randy & Travis Machinery. Whether you need economical flooring for your home or your office, these floor tiles can hold up under even the heaviest foot traffic. Not only that, but they're sun-damage resistant as well, so you can install them in even the sunniest rooms. They're easy to clean and simple to replace when you want a new design. They even protect your floors, so they're a great choice for kids' rooms, particularly if you have expensive hardwood or other high-end flooring in your home.

No underlay required, glue down or use double-sided carpet tile tape.

Perfect for workrooms, garages, gyms, offices and even unfinished floors, these tiles allow you to mix and match the colour combinations to create your own custom design. They're easy to trim to fit odd corners and tight spaces. You won't need special tools since they trim easily with only scissors or a utility knife, making them the perfect choice for any area.