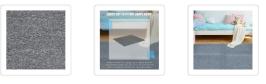

No underlay required, glue down or use double-sided carpet tile tape.

Perfect for workrooms, garages, gyms, offices and even unfinished floors, these tiles allow you to mix and match the colour combinations to create your own custom design. They're easy to trim to fit odd corners and tight spaces. You won't need special tools since they trim easily with only scissors or a utility knife, making them the perfect choice for any area.

## Features and specifications:

- Quantity: 20
- Dimensions: 50 x 50 cm (L x W)
- Coverage per box: 5 square metres
- Colour: Grey
- Material: Superior-quality polypropylene and bitumen
- Durability: Commercial grade
- Thickness of 5mm: 3mm Pile Height and 2mm Backing
- Easy to clean and maintain
- Stain and fade resistant
- Mould and mildew resistant
- Sunlight-resistant
- Quick and easy installation and replacement
- Easily cut to fit any shape room