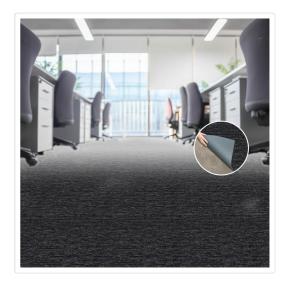

## 5m2 Box of Premium Carpet Tiles Commercial Domestic Office Heavy Use Flooring Black

RRP: \$219.95

Cover your floor in comfort with these premium carpet tiles from Randy & Travis Machinery. Whether you need economical flooring for your home or your office, these floor tiles can hold up under even the heaviest foot traffic. Not only that, but they're sun-damage resistant as well, so you can install them in even the sunniest rooms. They're easy to clean and simple to replace when you want a new design. They even protect your floors, so they're a great choice for kids' rooms, particularly if you have expensive hardwood or other high-end flooring in your home.

## Features and specifications:

- Quantity: 20
- Dimensions: 50 x 50 cm (L x W)
- Coverage per box: 5 square metres
- Colour: Black
- Material: Superior-quality polypropylene and bitumen
- Durability: Commercial grade
- Thickness of 5mm: 3mm Pile Height and 2mm Backing
- Easy to clean and maintain
- Stain and fade resistant
- Mould and mildew resistant
- Sunlight-resistant
- Quick and easy installation and replacement
- Easily cut to fit any shape room