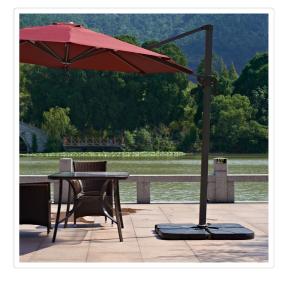

## Outdoor Patio 4-Piece Cantilever Offset 3M Umbrella Base Stand Weight Water Sand

RRP: \$289.95

Need a some respite from the sun? Whether it's your patio, your garden, or your favourite out-of-the-way beach, this offset umbrella base by Randy & Travis Machinery will protect you from the sun's harsh rays. Simply fill the base with water or sand, and it will keep your umbrella stationary even through moderate to high winds.

With its neutral black colour, this base looks great with all styles and colours of umbrellas and goes from patio to beach with ease. Get ready to enjoy the outdoors in optimum comfort this spring and summer. Buy one of these versatile patio umbrella bases today!