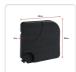

## Features and specifications:

- Suitable for: 300 cm diameter patio umbrellas
- Weight (before filling): 8.6 kg
- Weight (after filling): 60.6 kg
- Dimensions (each section): 50 x 50 x 7.0 cm (L x W x H)
- Material: Heavy-duty HDPE plastic
- Colour: Black,
- UV protective coating
- 4-section construction
- Easy-fill spout
- Carrying handle
- Easy installation
- Weather- and wind-resistant