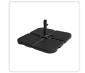

Crafted from heavy-duty HDPE with fade-resistant UV protection, this umbrella base weight is designed to last. With its four-plate construction, this base works with not only four-plate configurations but with two- and three-plate configurations as well, depending on your needs and those of your space. Each of the four parts can weigh up to 15 kilograms, giving the entire base a hefty 60.6 kilograms of support for your umbrella.

Note: You will receive a four peice set of "umbrella base weight only", without base stand.

Note: Base Stand and Umbrella are not included.