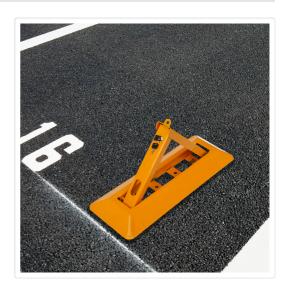

Crafted from high-quality iron with powder coating to protect it from harsh weather conditions, this fold-down bollard creates a sturdy barrier that deters drivers from stealing your spot. Installation is easy. Simply mark the two bolt holes on the parking surface using the device as a template. Drill holes at the two spots you've marked, place the barrier with the holes over those two spots, and then tighten the barrier to the ground with the bolts.

Fold it down to park and then fold it back up as you leave. This triangular barrier will keep your spot safe until you return. Water-proof and crashresistant, this barrier will last for years, keeping your parking spot closed to anyone but you. It's even lockable, so no one but you can fold it down. Its vivid colours, reflective strips and triangular shape make it easy for other drivers to see and avoid your parking spot. If you're tired of walking long distances to work because someone's stolen your parking spot, this triangular bollard is your solution. Buy yours today!