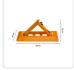

## Wheel Clamp

Crafted from high-quality iron with powder coating to protect it from harsh weather conditions, this fold-down bollard creates a sturdy barrier that deters drivers from stealing your spot. Installation is easy. Simply mark the two bolt holes on the parking surface using the device as a template. Drill holes at the two spots you've marked, place the barrier with the holes over those two spots, and then tighten the barrier to the ground with the bolts.

Fold it down to park and then fold it back up as you leave. This triangular barrier will keep your spot safe until you return. Water-proof and crashresistant, this barrier will last for years, keeping your parking spot closed to anyone but you. It's even lockable, so no one but you can fold it down. Its vivid colours, reflective strips and triangular shape make it easy for other drivers to see and avoid your parking spot. If you're tired of walking long distances to work because someone's stolen your parking spot, this triangular bollard is your solution. Buy yours today!

## Features and specifications:

- Material: High-quality iron with powder coating with steel bolts
- Colour: High-contrast yellow
- Dimensions: 60 x 30 x 22 cm
- Weight: 3.5 kg
- Accessories: 2 hex nut expansion anchor bolts (10 x 90 mm), heavy-duty lock, 2 reflective stickers
- Load bearing: 725.75kg
- Waterproof and easy to install