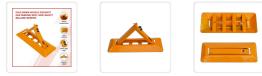

Crafted from high-quality iron with powder coating to protect it from harsh weather conditions, this fold-down bollard creates a sturdy barrier that deters drivers from stealing your spot. Installation is easy. Simply mark the two bolt holes on the parking surface using the device as a template. Drill holes at the two spots you've marked, place the barrier with the holes over those two spots, and then tighten the barrier to the ground with the bolts.

## Features and specifications:

- Material: High-quality iron with powder coating with steel bolts
- Colour: High-contrast yellow
- Dimensions: 60 x 30 x 22 cm
- Weight: 3.5 kg
- Accessories: 2 hex nut expansion anchor bolts (10 x 90 mm), heavy-duty lock, 2 reflective stickers
- Load bearing: 725.75kg
- Waterproof and easy to install