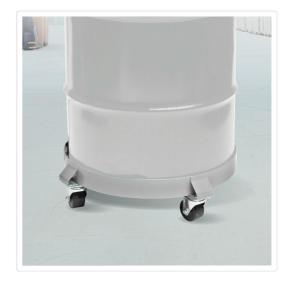

## Drum Dolly 450kg 55 Gallon w Swivel Casters Heavy Duty Steel Frame Non Tipping

RRP: \$214.95

When you need to move heavy drums, you need a drum dolly that's up to the task. This is exactly what you get from the 1,000-pound, 55-gallon drum dolly from Randy & Travis Machinery. With its heavy-duty steel frame and swivel casters, the dolly will help you transport even huge drums with ease.

Its perfectly balanced construction means you won't run the risk of tipping your drums and spilling their valuable contents. When you're hauling caustic or other hazardous materials, this dolly is an indispensable tool to move drums safely.

The tough, durable, premium steel dolly will last for years, thanks to its superb design and protective powder-coat finish. Four heavy-duty wheel casters allow you to push and pull easily, while the cross-strap feature prevents warping to keep your load safe and secure.

The perfect choice for machine shops, garages, warehouses, factories, and home DIYers, this dolly can handle loads up to 1,000 pounds. Don't wait to make life easier for you and your team. Order your heavy-duty drum dolly today.