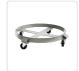

The tough, durable, premium steel dolly will last for years, thanks to its superb design and protective powder-coat finish. Four heavy-duty wheel casters allow you to push and pull easily, while the cross-strap feature prevents warping to keep your load safe and secure.

## Features and specifications:

- Quantity: One dolly with 4 swivel casters
- Diameter (outside): 24 inches
- Height: 6 inches
- Rim height: 2 inches
- Wheel assembly height: 3-1/2 inches
- Load capacity: 1,000 pounds (450kg)
- Material: Powder-coated steel frame and legs, durable polycarbonate-surface wheel casters
- Sturdy cross-strap design supports even the heaviest loads to prevent tipping
- Rugged enough for even the toughest jobs and terrain