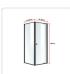

- Height: 195cmThickness: 6mm
- Colour: Black (frame) and clear (glass screen)
- Material: Toughened safety glass made to Australian standards
- Adjustable front and side
- Frameless pivoting door
- Contemporary square shape
- Semi-frameless handle in a sleek, contemporary design
- Mounts either onto the shower tray base or onto your bathroom tile
- Reversible entry from left or right
- Door features a magnetic closing strip
- Meets Australian standards AS/NZS 2208:1996.

## Attributes:

• Size: Front: (74~82) x 195cm

Colour: Black

Material: Side: (77~80) x 195cm