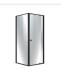

## Semi Frameless Shower Screen (74~82)x 195cm & (77~80)x 195cm Side AS/NZS Glass

RRP: \$1,274.95

With this semi-frameless shower screen by Della Francesca, you'll have all the sleek, modern style of a frameless shower screen, yet in a stronger, more durable design. Crafted from Australian standards-compliant toughened safety glass, this shower screen will hold up under the demands of everyday use.

With adjustable front and sides, this shower screen will fit easily around your shower. Reversible entry from the left and right give you easy access from anywhere in your room. Make this elegant shower screen the centrepiece of your bathroom today.

- Height: 195cmThickness: 6mm
- Colour: Black (frame) and clear (glass screen)
- Material: Toughened safety glass made to Australian standards
- Adjustable front and side
- Frameless pivoting door
- Contemporary square shape
- Semi-frameless handle in a sleek, contemporary design
- Mounts either onto the shower tray base or onto your bathroom tile
- Reversible entry from left or right
- Door features a magnetic closing strip
- Meets Australian standards AS/NZS 2208:1996.