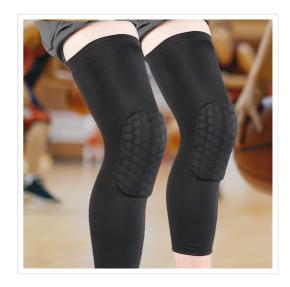

## Knee Sleeve Guard Support Brace Sport Compression Calf Running

RRP: \$24.95

Bad knees need not keep you off the playing field when you have this hex knee sleeve brace from Randy & Travis Machinery. Using gentle compression to support your knee, this brace feels like a second skin with its soft foam cushioning your joint. Utilising NBA favourite techniquies moisture management, this comfortable knee brace prevents irritation from slippage while keeping you cool and dry inside.

Its extended length gives you a better, more secure fit while it protects you from scratches and cuts as you play.