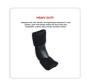

## Night Plantar Fasciitis Sleep Support Adjustable Brace Splint Fits 40-45 Size

RRP: \$84.95

When you have plantar fasciitis, walking across the room can feel like walking on a bed of nails. This night-time adjustable plantar fasciitis splint from Randy & Travis Machinery cradles your foot all night long.

Designed with soft, flexible, and lightweight materials. Its breathable straps keep your feet cool, wicking moisture away from your body. A cushion pad provides the ultimate in comfort, while its wraparound design allows you to adjust it for custom fit for either your right or left foot. Use with or without socks.