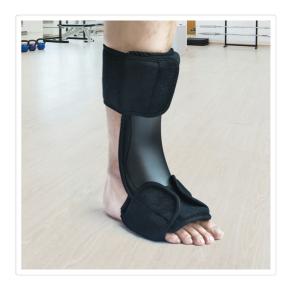

## Night Plantar Fasciitis Sleep Support Adjustable Brace Splint Fits 40-45 Size

RRP: \$84.95

When you have plantar fasciitis, walking across the room can feel like walking on a bed of nails. This night-time adjustable plantar fasciitis splint from Randy & Travis Machinery cradles your foot all night long.

Designed with soft, flexible, and lightweight materials. Its breathable straps keep your feet cool, wicking moisture away from your body. A cushion pad provides the ultimate in comfort, while its wraparound design allows you to adjust it for custom fit for either your right or left foot. Use with or without socks.

## Features and specifications:

- Colour: Black
- Size: Fits 40 45 size foot
- Support Level: Firm
- Low-profile design
- Lightweight materials
- Flexible, soft edges and wraparound construction for a customised fit
- Breathable straps wick moisture away from your feet
- Cushion pad provides extra comfort
- Easy to put on
- Use for left or right foot