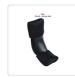

## Night Plantar Fasciitis Sleep Support Adjustable Brace Splint Fits 40-45 Size

RRP: \$84.95

When you have plantar fasciitis, walking across the room can feel like walking on a bed of nails. This night-time adjustable plantar fasciitis splint from Randy & Travis Machinery cradles your foot all night long.

Designed with soft, flexible, and lightweight materials. Its breathable straps keep your feet cool, wicking moisture away from your body. A cushion pad provides the ultimate in comfort, while its wraparound design allows you to adjust it for custom fit for either your right or left foot. Use with or without socks.