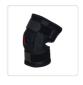

## Hinged Knee Brace Support ~ ACL MCL ligament Runner's Knee

RRP: \$44.95

If you run or train in another knee-pounding sport, you need to know about Randy & Travis Machinery's world-class hinged wraparound knee brace. For ACL, MCL, runner's knee, or other knee issues, this support will keep your knee stable as you train, while the hinge increases mobility. A patella buttress helps to stabilise and protect the kneecap from subluxation, as well as keeping the inflammation from an irritated kneecap, a cartilage injury, or arthritis.

## Features and specifications:

- Size: Large (measured around the centre of the knee) 40-50 cm
- Gender: Any
- Colour: Black
- Side: Both left and right
- Fabric: Breathable mesh
- Features: Triaxial hinge, patella buttress, antimicrobial treatment for odours
- Design: Open back to avoid bunching
- Straps: Adjustable for custom fit and controlled compression