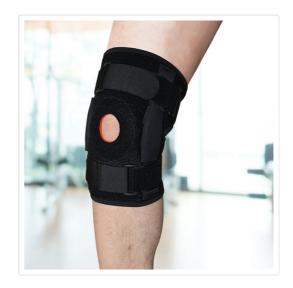

## Hinged Knee Brace Support ~ ACL MCL ligament Runner's Knee

RRP: \$44.95

If you run or train in another knee-pounding sport, you need to know about Randy & Travis Machinery's world-class hinged wraparound knee brace. For ACL, MCL, runner's knee, or other knee issues, this support will keep your knee stable as you train, while the hinge increases mobility. A patella buttress helps to stabilise and protect the kneecap from subluxation, as well as keeping the inflammation from an irritated kneecap, a cartilage injury, or arthritis.

This brace applies gentle pressure to your patella tendon, relieving pain and keeping your kneecap stable.

## Features and specifications:

- Size: Large (measured around the centre of the knee) 40-50 cm
- Gender: Any
- Colour: Black
- Side: Both left and right
- Fabric: Breathable mesh
- Features: Triaxial hinge, patella buttress, antimicrobial treatment for odours
- Design: Open back to avoid bunching
- Straps: Adjustable for custom fit and controlled compression