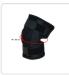

## Hinged Knee Brace Support ~ ACL MCL ligament Runner's Knee

RRP: \$44.95

If you run or train in another knee-pounding sport, you need to know about Randy & Travis Machinery's world-class hinged wraparound knee brace. For ACL, MCL, runner's knee, or other knee issues, this support will keep your knee stable as you train, while the hinge increases mobility. A patella buttress helps to stabilise and protect the kneecap from subluxation, as well as keeping the inflammation from an irritated kneecap, a cartilage injury, or arthritis.

## Features and specifications:

- Size: Large (measured around the centre of the knee) 40-50 cm
- Gender: Any
- Colour: Black
- Side: Both left and right
- Fabric: Breathable mesh
- Features: Triaxial hinge, patella buttress, antimicrobial treatment for odours
- Design: Open back to avoid bunching
- Straps: Adjustable for custom fit and controlled compression