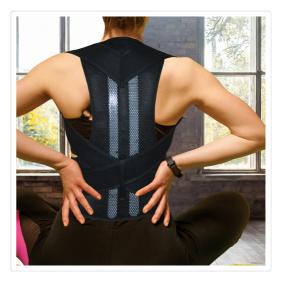

## Lower Back Brace Unisex Posture Corrector Lumbar Support - Large

RRP: \$39.95

Confidence comes naturally to those who stand tall. Correct your posture —and gain instant confidence--with Randy & Travis Machinery's Posture Corrector Unisex Back Brace. Soft against your skin, this brace keeps your spine in line with its internal steel-and aluminium construction supporting your back.

Back pain, neck pain, and that overall tired feeling will melt away as you walk, stand, and sit with perfect posture. No more slump, no more hunched shoulders. Whether you sit, stand, or run, project strength and confidence at work and play with this brace. Large size fits waists ranging from 80 to 90 cm and runs 44 cm from top to bottom for maximum support.

## Features and specifications:

- Material: Neoprene, Velcro, elastic, mesh cloth, aluminium bars, and two steel plates
- Colour: Black
- Size: Large, with adjustable straps and thoracic pad
- Quantity: 1
- Dimensions: 90-105 cm adjustable waistline, 44 cm height
- Gender: Any
- Uses: Correcting hunched backs, relieving back and neck pain, providing a wider range of motion for sports and recreation, and support when you must stand or sit for a long time—like at the office, standing in line, or sitting on a plane.