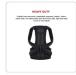

## Lower Back Brace Unisex Posture Corrector Lumbar Support - Large

RRP: \$39.95

Confidence comes naturally to those who stand tall. Correct your posture —and gain instant confidence--with Randy & Travis Machinery's Posture Corrector Unisex Back Brace. Soft against your skin, this brace keeps your spine in line with its internal steel-and aluminium construction supporting your back.

Back pain, neck pain, and that overall tired feeling will melt away as you walk, stand, and sit with perfect posture. No more slump, no more hunched shoulders. Whether you sit, stand, or run, project strength and confidence at work and play with this brace. Large size fits waists ranging from 80 to 90 cm and runs 44 cm from top to bottom for maximum support.

## Features and specifications:

- Material: Neoprene, Velcro, elastic, mesh cloth, aluminium bars, and two steel plates
- Colour: Black
- Size: Large, with adjustable straps and thoracic pad
- Quantity: 1
- Dimensions: 90-105 cm adjustable waistline, 44 cm height
- Gender: Any
- Uses: Correcting hunched backs, relieving back and neck pain, providing a wider range of motion for sports and recreation, and support when you must stand or sit for a long time—like at the office, standing in line, or sitting on a plane.