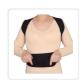

## Lower Back Brace Unisex Posture Corrector Lumbar Support - Large

RRP: \$39.95

Confidence comes naturally to those who stand tall. Correct your posture —and gain instant confidence--with Randy & Travis Machinery's Posture Corrector Unisex Back Brace. Soft against your skin, this brace keeps your spine in line with its internal steel-and aluminium construction supporting your back.

Back pain, neck pain, and that overall tired feeling will melt away as you walk, stand, and sit with perfect posture. No more slump, no more hunched shoulders. Whether you sit, stand, or run, project strength and confidence at work and play with this brace. Large size fits waists ranging from 80 to 90 cm and runs 44 cm from top to bottom for maximum support.

## Features and specifications:

- Material: Neoprene, Velcro, elastic, mesh cloth, aluminium bars, and two steel plates
- Colour: Black
- Size: Large, with adjustable straps and thoracic pad
- Quantity: 1
- Dimensions: 90-105 cm adjustable waistline, 44 cm height
- Gender: Any
- Uses: Correcting hunched backs, relieving back and neck pain, providing a wider range of motion for sports and recreation, and support when you must stand or sit for a long time—like at the office, standing in line, or sitting on a plane.