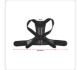

## Lower Back Brace Unisex Posture Corrector Lumbar Support - Large

RRP: \$39.95

Confidence comes naturally to those who stand tall. Correct your posture —and gain instant confidence--with Randy & Travis Machinery's Posture Corrector Unisex Back Brace. Soft against your skin, this brace keeps your spine in line with its internal steel-and aluminium construction supporting your back.

Back pain, neck pain, and that overall tired feeling will melt away as you walk, stand, and sit with perfect posture. No more slump, no more hunched shoulders. Whether you sit, stand, or run, project strength and confidence at work and play with this brace. Large size fits waists ranging from 80 to 90 cm and runs 44 cm from top to bottom for maximum support.

## Features and specifications:

- Material: Neoprene, Velcro, elastic, mesh cloth, aluminium bars, and two steel plates
- Colour: Black
- Size: Large, with adjustable straps and thoracic pad
- Quantity: 1
- Dimensions: 90-105 cm adjustable waistline, 44 cm height
- Gender: Any
- Uses: Correcting hunched backs, relieving back and neck pain, providing a wider range of motion for sports and recreation, and support when you must stand or sit for a long time—like at the office, standing in line, or sitting on a plane.