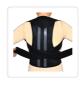

## Lower Back Brace Unisex Posture Corrector Lumbar Support - Large

RRP: \$39.95

Confidence comes naturally to those who stand tall. Correct your posture —and gain instant confidence--with Randy & Travis Machinery's Posture Corrector Unisex Back Brace. Soft against your skin, this brace keeps your spine in line with its internal steel-and aluminium construction supporting your back.

Back pain, neck pain, and that overall tired feeling will melt away as you walk, stand, and sit with perfect posture. No more slump, no more hunched shoulders. Whether you sit, stand, or run, project strength and confidence at work and play with this brace. Large size fits waists ranging from 80 to 90 cm and runs 44 cm from top to bottom for maximum support.

## Features and specifications:

- Material: Neoprene, Velcro, elastic, mesh cloth, aluminium bars, and two steel plates
- Colour: Black
- Size: Large, with adjustable straps and thoracic pad
- Quantity: 1
- Dimensions: 90-105 cm adjustable waistline, 44 cm height
- Gender: Any
- Uses: Correcting hunched backs, relieving back and neck pain, providing a wider range of motion for sports and recreation, and support when you must stand or sit for a long time—like at the office, standing in line, or sitting on a plane.