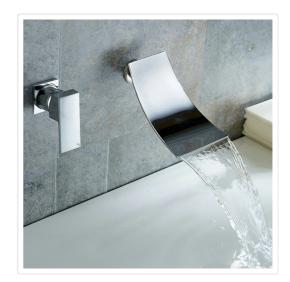

## 304SS Waterfall Bath Spout

RRP: \$159.95

Upgrade your new or existing bathtub with the elegant Waterfall Bath Spout. With its graceful, sweeping spout, the elegance of this beautiful fixture will add plenty of style and a touch of sophistication to your bathroom.

The Waterfall Bath Spout measures  $159 \times 100.4 \times 142 \text{ mm}$  (L x W x H). It is coated in a durable chrome finish that looks terrific and which will keep its shine for years to come. The simple, modern design is a fit for most any bathroom, and the wide-mouthed construction offers a pleasing cascade of water to relieve the stress of the day or invigorate you for the day to come. Installation is easy, and full instructions along with all necessary hardware are included in your package.

## Features of the Waterfall Bath Spout:

Dimensions: 159 x 100.4 x 142 mm (L x W x H)

304SS Body ConstructionMaterial: Polished Chrome finish

Installation hardware included