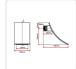

The Waterfall Bath Spout measures  $159 \times 100.4 \times 142 \text{ mm}$  (L x W x H). It is coated in a durable chrome finish that looks terrific and which will keep its shine for years to come. The simple, modern design is a fit for most any bathroom, and the wide-mouthed construction offers a pleasing cascade of water to relieve the stress of the day or invigorate you for the day to come. Installation is easy, and full instructions along with all necessary hardware are included in your package.

## Features of the Waterfall Bath Spout:

Dimensions: 159 x 100.4 x 142 mm (L x W x H)

304SS Body ConstructionMaterial: Polished Chrome finish

Installation hardware included