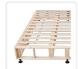

## Palermo Queen Ensemble Bed Base Midnight Black Linen Fabric

RRP: \$839.95

When you need a top-of-the-line bed base that's easy to move—even upstairs and around tight corners—the Palermo Queen Bed Base is the perfect choice. Crafted from solid pine, its frame is easy to assemble, easy to take apart—yet designed to last for a lifetime. Over the frame goes an easy-fit, double-padded Velcro slipcover, which turns it into a solid bed base. High-density foam cushions your body, giving you instant relaxation. Breathable linen fabric in a wide range of colours fits snugly on top, giving it a sleek, contemporary look. Gliders on the feet allow you to move it around the room with ease.

## Features:

- Materials: Solid pine timber, high-density foam, and premium linen fabric upholstered bed base
- Easy to assemble, easy to disassemble for moving
- Quality construction with exquisite craftsmanship
- Holds up under rugged conditions and heavy use