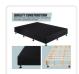

## Palermo Queen Ensemble Bed Base Midnight Black Linen Fabric

RRP: \$839.95

When you need a top-of-the-line bed base that's easy to move—even upstairs and around tight corners—the Palermo Queen Bed Base is the perfect choice. Crafted from solid pine, its frame is easy to assemble, easy to take apart—yet designed to last for a lifetime. Over the frame goes an easy-fit, double-padded Velcro slipcover, which turns it into a solid bed base. High-density foam cushions your body, giving you instant relaxation. Breathable linen fabric in a wide range of colours fits snugly on top, giving it a sleek, contemporary look. Gliders on the feet allow you to move it around the room with ease.

## Features:

- Materials: Solid pine timber, high-density foam, and premium linen fabric upholstered bed base
- Easy to assemble, easy to disassemble for moving
- Quality construction with exquisite craftsmanship
- Holds up under rugged conditions and heavy use

## Specifications:

- Size: Australian Queen Size (153 x 203 x 35 cm: w x l x h)
- Floor Clearance 10cm
- Weight: 36.5 kg
- Finish: Matte
- Accessories: 11 feet with glidesLinen Fabric Colour: Midnight Black