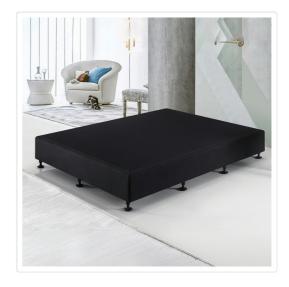

## Palermo Queen Ensemble Bed Base Midnight Black Linen Fabric

RRP: \$839.95

When you need a top-of-the-line bed base that's easy to move—even upstairs and around tight corners—the Palermo Queen Bed Base is the perfect choice. Crafted from solid pine, its frame is easy to assemble, easy to take apart—yet designed to last for a lifetime. Over the frame goes an easy-fit, double-padded Velcro slipcover, which turns it into a solid bed base. High-density foam cushions your body, giving you instant relaxation. Breathable linen fabric in a wide range of colours fits snugly on top, giving it a sleek, contemporary look. Gliders on the feet allow you to move it around the room with ease.

## Specifications:

- Size: Australian Queen Size (153 x 203 x 35 cm: w x l x h)
- Floor Clearance 10cm
- Weight: 36.5 kg
- Finish: Matte
- Accessories: 11 feet with glidesLinen Fabric Colour: Midnight Black

## Attributes:

- Size: Queen
- Colour: Midnight Black