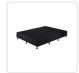

## Palermo Queen Ensemble Bed Base Midnight Black Linen Fabric

RRP: \$839.95

When you need a top-of-the-line bed base that's easy to move—even upstairs and around tight corners—the Palermo Queen Bed Base is the perfect choice. Crafted from solid pine, its frame is easy to assemble, easy to take apart—yet designed to last for a lifetime. Over the frame goes an easy-fit, double-padded Velcro slipcover, which turns it into a solid bed base. High-density foam cushions your body, giving you instant relaxation. Breathable linen fabric in a wide range of colours fits snugly on top, giving it a sleek, contemporary look. Gliders on the feet allow you to move it around the room with ease.

## Specifications:

- Size: Australian Queen Size (153 x 203 x 35 cm: w x l x h)
- Floor Clearance 10cm
- Weight: 36.5 kg
- Finish: Matte
- Accessories: 11 feet with glidesLinen Fabric Colour: Midnight Black