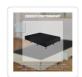

## Palermo Queen Ensemble Bed Base Midnight Black Linen Fabric

RRP: \$839.95

When you need a top-of-the-line bed base that's easy to move—even upstairs and around tight corners—the Palermo Queen Bed Base is the perfect choice. Crafted from solid pine, its frame is easy to assemble, easy to take apart—yet designed to last for a lifetime. Over the frame goes an easy-fit, double-padded Velcro slipcover, which turns it into a solid bed base. High-density foam cushions your body, giving you instant relaxation. Breathable linen fabric in a wide range of colours fits snugly on top, giving it a sleek, contemporary look. Gliders on the feet allow you to move it around the room with ease.

## Specifications:

- Size: Australian Queen Size (153 x 203 x 35 cm: w x l x h)
- Floor Clearance 10cm
- Weight: 36.5 kg
- Finish: Matte
- Accessories: 11 feet with glidesLinen Fabric Colour: Midnight Black