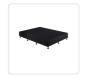

## Palermo Queen Ensemble Bed Base Midnight Black Linen Fabric

RRP: \$839.95

When you need a top-of-the-line bed base that's easy to move—even upstairs and around tight corners—the Palermo Queen Bed Base is the perfect choice. Crafted from solid pine, its frame is easy to assemble, easy to take apart—yet designed to last for a lifetime. Over the frame goes an easy-fit, double-padded Velcro slipcover, which turns it into a solid bed base. High-density foam cushions your body, giving you instant relaxation. Breathable linen fabric in a wide range of colours fits snugly on top, giving it a sleek, contemporary look. Gliders on the feet allow you to move it around the room with ease.

## Specifications:

- Size: Australian Queen Size (153 x 203 x 35 cm: w x l x h)
- Floor Clearance 10cm
- Weight: 36.5 kg
- Finish: Matte
- Accessories: 11 feet with glidesLinen Fabric Colour: Midnight Black