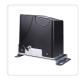

## 1000KG Auto Slide Sliding Gate Opener Automatic w 4m Rail

RRP: \$1,644.95

This 1000kg Automatic Sliding Gate Opener offers you a quick, easy, and practical way to enter and exit your home – even without leaving your car!

Featuring a powerful 240V AC motor designed for heavy duty use, it is capable of powering gates with a maximum weight of 1000kg!