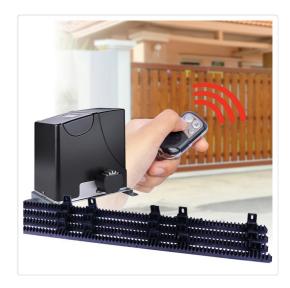

## 1000KG Auto Slide Sliding Gate Opener Automatic w 4m Rail

RRP: \$1,644.95

This 1000kg Automatic Sliding Gate Opener offers you a quick, easy, and practical way to enter and exit your home – even without leaving your car!

Featuring a powerful 240V AC motor designed for heavy duty use, it is capable of powering gates with a maximum weight of 1000kg!

## Features:

- Powerful die-cast aluminum alloy motor
- Soft, smooth and silent openings and closings
- Alloy baseplate
- 4m steel reinforced nylon gear rack
- Stop and reverse mode in case of obstruction (customisable sensitivity)
- Auto-close function is fully adjustable
- Auto warm-up for low temperatures
- Emergency release keys for manual operation in case of power failure
- 3 x remote controls (433.92 MHz); operates at up to 30m
- 5-button operation: close, open, stop and pedestrian open
- Full user manual and all installation hardware included
- Gate is NOT included