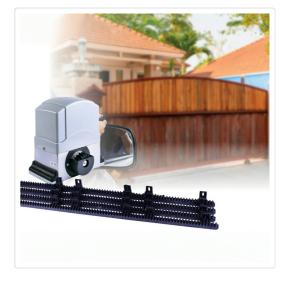

## 1200KG Auto Slide Sliding Gate Opener Automatic w 4m Rail

RRP: \$1,209.95

This Automatic Sliding Gate Opener offers you a quick, easy, and practical way to enter and exit your home – even without leaving your car!

Featuring a powerful 240V AC motor designed for heavy duty use, it is capable of powering gates with a maximum weight of 1200kg!

## Features:

- Powerful die-cast aluminum alloy motor
- Soft, smooth and silent openings and closings
- Alloy baseplate
- 4m steel reinforced nylon gear rack
- Stop and reverse mode in case of obstruction (customisable sensitivity)
- Auto-close function is fully adjustable
- Auto warm-up for low temperatures
- Emergency release keys for manual operation in case of power failure
- 3 x remote controls (433.92 MHz); operates at up to 30m
- 4-button operation: close, open, stop and pedestrian open
- Full user manual and all installation hardware included
- Gate is NOT included