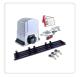

## 1200KG Auto Slide Sliding Gate Opener Automatic w 4m Rail

RRP: \$1,209.95

This Automatic Sliding Gate Opener offers you a quick, easy, and practical way to enter and exit your home – even without leaving your car!

Featuring a powerful 240V AC motor designed for heavy duty use, it is capable of powering gates with a maximum weight of 1200kg!

## Features:

- Powerful die-cast aluminum alloy motor
- Soft, smooth and silent openings and closings
- Alloy baseplate
- 4m steel reinforced nylon gear rack
- Stop and reverse mode in case of obstruction (customisable sensitivity)
- Auto-close function is fully adjustable
- Auto warm-up for low temperatures
- Emergency release keys for manual operation in case of power failure
- 3 x remote controls (433.92 MHz); operates at up to 30m
- 4-button operation: close, open, stop and pedestrian open
- Full user manual and all installation hardware included
- Gate is NOT included