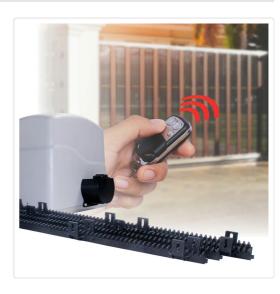

You'll receive 3 remote controls with your purchase. Full hardware and easy-to-follow DIY instructions are also included.

For a smooth and silent sliding gate for home or business, we've got your answer. Purchase the HUH-7X Sliding Gate Opener today.

## Features of the HUH-7X Sliding Gate Opener - 300W:

- Powerful diecast aluminum alloy motor
- Soft, smooth and silent openings and closings
- Alloy baseplate
- 4m steel reinforced nylon gear rack
- Stop and reverse mode in case of obstruction (customisable sensitivity)
- Auto-close function is fully adjustable
- Auto warm-up for low temperatures
- Emergency release keys for manual operation in case of power failure
- 3 x remote controls (433.92 MHz); operation at up to 30m
- 4-button operation: close, open, stop and pedestrian open
- Full user manual and all installation hardware included
- Gate is NOT included