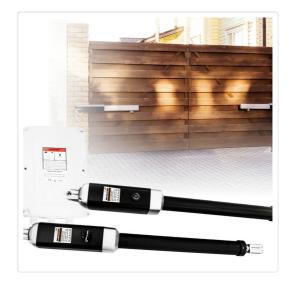

## 1000KG Double Swing Auto Motor Remote Gate Opener

RRP: \$1,939.95

When it comes to securing your home in a stylish, durable, and safe way, you shouldn't settle for anything less than this 1000KG Auto Double Swing Gate Opener.

## Features:

- Aluminium alloy actuator with a powerful motor inside
- Soft, smooth and silent openings and closings
- Stop and reverse mode in case of obstruction (customisable sensitivity)
- Can operate in dual gate or single gate modes
- Customisable interval between opening of master gate and slave gate
- Auto-close is fully adjustable between 0 and 99 seconds
- Over-current protection
- Manual operation in case of power failure
- 3 x Remote Controls (Battery: A27 12V) with 30m operation range.
- 4-button operation: close, open, stop and pedestrian open
- Easy-to-use digital control board with status and menu settings
- Waterproof and dust-proof control box
- Full user manual and all installation hardware included
- Gates are NOT included

## Specifications:

- Voltage: 24V DC
- Gate limit type: Electromagnetism Limit
- Speed of actuator: 16mm/s
- Max piston travel: 385mm
- Maximum weight capacity of each gate: 500kg
- Maximum width of each gate: 5.5m (supporting a 200kg gate)
- 90 degree time of rotation: 8 -15 seconds
- Maximum opening angle: 0 to 110 degrees
- Operating temperature: -25°C to +55°C
- Protection class: IP44
- CE/EMC approval model