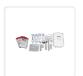

## Features:

- Aluminium alloy actuator with a powerful motor inside
- Soft, smooth and silent openings and closings
- Stop and reverse mode in case of obstruction (customisable sensitivity)
- Can operate in dual gate or single gate modes
- Customisable interval between opening of master gate and slave gate
- Auto-close is fully adjustable between 0 and 99 seconds
- Over-current protection
- Manual operation in case of power failure
- 3 x Remote Controls (Battery: A27 12V) with 30m operation range.
- 4-button operation: close, open, stop and pedestrian open
- Easy-to-use digital control board with status and menu settings
- Waterproof and dust-proof control box
- Full user manual and all installation hardware included
- Gates are NOT included