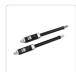

## Features:

- Aluminium alloy actuator with a powerful motor inside
- Soft, smooth and silent openings and closings
- Stop and reverse mode in case of obstruction (customisable sensitivity)
- Can operate in dual gate or single gate modes
- Customisable interval between opening of master gate and slave gate
- Auto-close is fully adjustable between 0 and 99 seconds
- Over-current protection
- Manual operation in case of power failure
- 3 x Remote Controls (Battery: A27 12V) with 30m operation range.
- 4-button operation: close, open, stop and pedestrian open
- Easy-to-use digital control board with status and menu settings
- Waterproof and dust-proof control box
- Full user manual and all installation hardware included
- Gates are NOT included