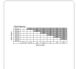

### Specifications:

- Voltage: 24V DC
- Gate limit type: Electromagnetism Limit
- Speed of actuator: 16mm/s
- Max piston travel: 385mm
- Maximum weight capacity of each gate: 500kg
- Maximum width of each gate: 5.5m (supporting a 200kg gate)
- 90 degree time of rotation: 8 -15 seconds
- Maximum opening angle: 0 to 110 degrees
- Operating temperature: -25°C to +55°C
- Protection class: IP44
- CE/EMC approval model