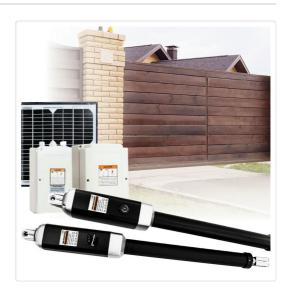

# 1000KG 10W Solar Double Swing Auto Motor Remote Gate Opener

## Features:

- Aluminium alloy actuator with a powerful motor inside
- Soft, smooth and silent openings and closings
- Stop and reverse mode in case of obstruction (customisable sensitivity)
- Can operate in dual gate or single gate modes
- Customisable interval between opening of master gate and slave gate
- Auto-close is fully adjustable between 0 and 99 seconds
- Over-current protection
- Manual operation in case of power failure
- 3 x Remote Controls (Battery: A27 12V) with 30m operation range.
- 4-button operation: close, open, stop and pedestrian open
- Easy-to-use digital control board with status and menu settings
- Waterproof and dust-proof control box
- Full user manual and all installation hardware included
- Gates are NOT included
- 2 x 12V 5AH backup batteries for solar kit
- 10W MONO solar panel for solar kit
- 10W 2 x 12V solar panel kit as back up battery only

### Specifications:

- Voltage: 24V DC
- Gate limit type: Electromagnetism Limit
- Speed of actuator: 16mm/s
- Max piston travel: 385mm
- Maximum weight capacity of each gate: 500kg
- Maximum width of each gate: 5.5m (supporting a 200kg gate)
- 90 degree time of rotation: 8 -15 seconds
- Maximum opening angle: 0 to 110 degrees
- Operating temperature: -25°C to +55°C
- Protection class: IP44
- CE/EMC approval model