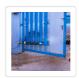

## 500KG Single Swing Auto Motor Remote Gate Opener

RRP: \$1,294.95

This ultra-powerful and featured packed Automatic Swing Gate Opener is safe, sturdy, and stylish - making it the ideal addition to your home, workplace, or anywhere else where you may need it.

## Specifications:

- Voltage: 24V DC
- Gate limit type: Intelligent Positioning System
- Speed of actuator: 16mm/s
- Actuator travel: 385mm
- Maximum weight of gate: 500kg
- Maximum width of gate: 5.5m (supporting a 200kg gate)
- 90 degree time of rotation: 8 -12 secondsMaximum opening angle: 0 to 110 degrees
- Operating temperature: -25°C to +55°C
- Protection class: IP44CE/EMC approval model