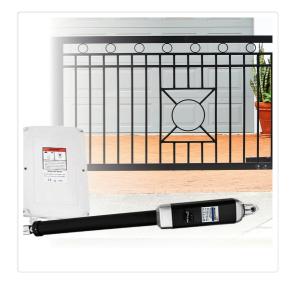

## 500KG Single Swing Auto Motor Remote Gate Opener

RRP: \$1,294.95

This ultra-powerful and featured packed Automatic Swing Gate Opener is safe, sturdy, and stylish - making it the ideal addition to your home, workplace, or anywhere else where you may need it.

## Features:

- Aluminium alloy actuator with two powerful motors inside
- Soft, smooth and silent openings and closings
- Stop and reverse mode in case of obstruction (customisable sensitivity)
- Auto-close is fully adjustable between 0 and 99 seconds
- Over-current protection
- Manual operation in case of power failure
- 3 x remote controls (433.92 MHz); operation at up to 30m
- 4-button operation: close, open, stop and pedestrian open
- Easy-to-use digital control board with status and menu settings
- Waterproof and dust-proof control box
- Full user manual and all installation hardware included
- Gate is NOT included

## Specifications:

- Voltage: 24V DC
- Gate limit type: Intelligent Positioning System
- Speed of actuator: 16mm/s
- Actuator travel: 385mm
- Maximum weight of gate: 500kg
- Maximum width of gate: 5.5m (supporting a 200kg gate)
- 90 degree time of rotation: 8 -12 secondsMaximum opening angle: 0 to 110 degrees
- Operating temperature: -25°C to +55°C
- Protection class: IP44CE/EMC approval model