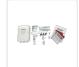

## Features:

- Aluminium alloy actuator with two powerful motors inside
- Soft, smooth and silent openings and closings
- Stop and reverse mode in case of obstruction (customisable sensitivity)
- Auto-close is fully adjustable between 0 and 99 seconds
- Over-current protection
- Manual operation in case of power failure
- 3 x remote controls (433.92 MHz); operation at up to 30m
- 4-button operation: close, open, stop and pedestrian open
- Easy-to-use digital control board with status and menu settings
- Waterproof and dust-proof control box
- Full user manual and all installation hardware included
- Gate is NOT included