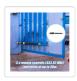

## 500KG Single Swing Auto Motor Remote Gate Opener

RRP: \$1,294.95

This ultra-powerful and featured packed Automatic Swing Gate Opener is safe, sturdy, and stylish - making it the ideal addition to your home, workplace, or anywhere else where you may need it.

## Specifications:

- Voltage: 24V DC
- Gate limit type: Intelligent Positioning System
- Speed of actuator: 16mm/s
- Actuator travel: 385mm
- Maximum weight of gate: 500kg
- Maximum width of gate: 5.5m (supporting a 200kg gate)
- 90 degree time of rotation: 8 -12 secondsMaximum opening angle: 0 to 110 degrees
- Operating temperature: -25°C to +55°C
- Protection class: IP44CE/EMC approval model