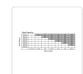

## Specifications:

- Voltage: 24V DC
- Gate limit type: Intelligent Positioning System
- Speed of actuator: 16mm/s
- Actuator travel: 385mm
- Maximum weight of gate: 500kg
- Maximum width of gate: 5.5m (supporting a 200kg gate)
- 90 degree time of rotation: 8 -12 secondsMaximum opening angle: 0 to 110 degrees
- Operating temperature: -25°C to +55°C
- Protection class: IP44CE/EMC approval model