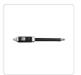

## 500KG 10W Solar Single Swing Auto Motor Remote Gate Opener

RRP: \$1,694.95

This ultra-powerful and featured packed Automatic Swing Gate Opener is safe, sturdy, and stylish - making it the ideal addition to your home, workplace, or anywhere else where you may need it.

## Features:

- Aluminium alloy actuator with two powerful motors inside
- Soft, smooth and silent openings and closings
- Stop and reverse mode in case of obstruction (customisable sensitivity)
- Auto-close is fully adjustable between 0 and 99 seconds
- Over-current protection
- Manual operation in case of power failure
- 3 x remote controls (433.92 MHz); operation at up to 30m
- 4-button operation: close, open, stop and pedestrian open
- Easy-to-use digital control board with status and menu settings
- Waterproof and dust-proof control box
- Full user manual and all installation hardware included
- Gate is NOT included
- 2 x 12V 5AH backup batteries for solar kit
- 10W MONO solar panel for solar kit
- 10W 2 x 12V solar panel kit as back up battery only