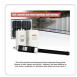

## Features:

- Aluminium alloy actuator with two powerful motors inside
- Soft, smooth and silent openings and closings
- Stop and reverse mode in case of obstruction (customisable sensitivity)
- Auto-close is fully adjustable between 0 and 99 seconds
- Over-current protection
- Manual operation in case of power failure
- 3 x remote controls (433.92 MHz); operation at up to 30m
- 4-button operation: close, open, stop and pedestrian open
- Easy-to-use digital control board with status and menu settings
- Waterproof and dust-proof control box
- Full user manual and all installation hardware included
- Gate is NOT included
- 2 x 12V 5AH backup batteries for solar kit
- 10W MONO solar panel for solar kit
- 10W 2 x 12V solar panel kit as back up battery only