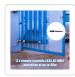

## Features:

- Aluminium alloy actuator with two powerful motors inside
- Soft, smooth and silent openings and closings
- Stop and reverse mode in case of obstruction (customisable sensitivity)
- Auto-close is fully adjustable between 0 and 99 seconds
- Over-current protection
- Manual operation in case of power failure
- 3 x remote controls (433.92 MHz); operation at up to 30m
- 4-button operation: close, open, stop and pedestrian open
- Easy-to-use digital control board with status and menu settings
- Waterproof and dust-proof control box
- Full user manual and all installation hardware included
- Gate is NOT included
- 2 x 12V 5AH backup batteries for solar kit
- 10W MONO solar panel for solar kit
- 10W 2 x 12V solar panel kit as back up battery only