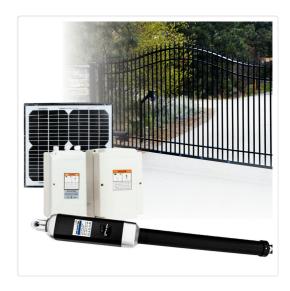

## 500KG 10W Solar Single Swing Auto Motor Remote Gate Opener

RRP: \$1,694.95

This ultra-powerful and featured packed Automatic Swing Gate Opener is safe, sturdy, and stylish - making it the ideal addition to your home, workplace, or anywhere else where you may need it.

## Features:

- Aluminium alloy actuator with two powerful motors inside
- Soft, smooth and silent openings and closings
- Stop and reverse mode in case of obstruction (customisable sensitivity)
- Auto-close is fully adjustable between 0 and 99 seconds
- Over-current protection
- Manual operation in case of power failure
- 3 x remote controls (433.92 MHz); operation at up to 30m
- 4-button operation: close, open, stop and pedestrian open
- Easy-to-use digital control board with status and menu settings
- Waterproof and dust-proof control box
- Full user manual and all installation hardware included
- Gate is NOT included
- 2 x 12V 5AH backup batteries for solar kit
- 10W MONO solar panel for solar kit
- 10W 2 x 12V solar panel kit as back up battery only

## Specifications:

- Voltage: 24V DC
- Gate limit type: Intelligent Positioning System
- Speed of actuator: 16mm/s
- Actuator travel: 385mm
- Maximum weight of gate: 500kg
- Maximum width of gate: 5.5m (supporting a 200kg gate)
- 90 degree time of rotation: 8 -12 seconds
- Maximum opening angle: 0 to 110 degrees
- Operating temperature: -25°C to +55°C
- Protection class: IP44
- CE/EMC approval model