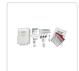

## Features:

- Aluminium alloy actuator with two powerful motors inside
- Soft, smooth and silent openings and closings
- Stop and reverse mode in case of obstruction (customisable sensitivity)
- Auto-close is fully adjustable between 0 and 99 seconds
- Over-current protection
- Manual operation in case of power failure
- 3 x remote controls (433.92 MHz); operation at up to 30m
- 4-button operation: close, open, stop and pedestrian open
- Easy-to-use digital control board with status and menu settings
- Waterproof and dust-proof control box
- Full user manual and all installation hardware included
- Gate is NOT included
- 2 x 12V 5AH backup batteries for solar kit
- 10W MONO solar panel for solar kit
- 10W 2 x 12V solar panel kit as back up battery only

Note: Assembly must be done by a licensed Electrician