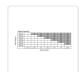

## Specifications:

- Voltage: 24V DC
- Gate limit type: Intelligent Positioning System
- Speed of actuator: 16mm/s
- Actuator travel: 385mm
- Maximum weight of gate: 500kg
- Maximum width of gate: 5.5m (supporting a 200kg gate)
- 90 degree time of rotation: 8 -12 seconds
- Maximum opening angle: 0 to 110 degrees
- Operating temperature: -25°C to +55°C
- Protection class: IP44
- CE/EMC approval model