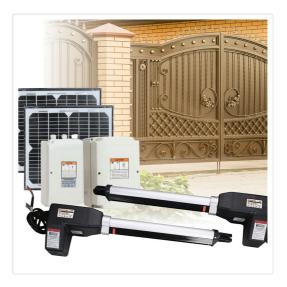

## 1000KG 20W Solar Double Swing Auto Motor Remote Gate Opener

RRP: \$2,204.95

A remote-powered, automatic gate is the ideal way to add a touch of contemporary class to your home or workplace. This 1000KG Auto Swing Gate Opener is durable, safe, stylish, and comes with tons of customisable features to ensure that your gate opens and closes just as you like it.

## Features:

- Two powerful 24V DC motors
- Soft and smooth openings and closings
- Can operate in dual gate or single gate modes
- Customisable interval between opening of master gate and slave gate
- Stop and reverse mode in case of obstruction
- Auto-close is fully adjustable between 0 and 9 seconds
- Maximum motor operation is customisable between 0 and 50 seconds
- Emergency key for manual operation in case of power failure
- 3 x Remote Controls (Battery: A27 12V) with 30m operation range.
- Easy-to-use digital display with status and menu settings
- Full user manual included
- Gates are NOT included
- 2 x 12V 7.2AH backup batteries for solar kit
- 2 x 10W MONO solar panel for solar kit
- 20W 2 x 12V solar panel kit as backup battery only

## Specifications:

Input: 230V/50HzVoltage: 24V DC

Power: 80W (each actuator)

Current: 3 amps

Speed of actuator: 16mm/s

Max travel: 385mm

 Maximum weight per gate: 500kg (total maximum weight for the two gates is 1000kg)

Maximum width per gate: 5.5m (supporting a 200kg gate)

Protection class: IP44

Note: Assembly must be done by a licensed Electrician

## Attributes:

Material: 1000KG Double Swing Gate Opener with 20w Solar Kit