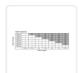

## Specifications:

Input: 230V/50HzVoltage: 24V DC

Power: 80W (each actuator)

Current: 3 amps

Speed of actuator: 16mm/s

Max travel: 385mm

 Maximum weight per gate: 500kg (total maximum weight for the two gates is 1000kg)

Maximum width per gate: 5.5m (supporting a 200kg gate)

Protection class: IP44

Note: Assembly must be done by a licensed Electrician