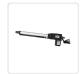

## 500KG Single Swing Auto Motor Remote Gate Opener

RRP: \$1,294.95

Add a touch of the contemporary to your home or workplace with this Remote-Powered Automatic Swing Gate Opener. This heavy duty, safe-to-use, and easy to install product can softly and smoothly open and shut gates that weigh up to 500kg.

## Specifications:

Input: 230V/50HzVoltage: 24V DCPower: 80WCurrent: 3 amps

Speed of actuator: 16mm/s

Max travel: 385mm

Maximum weight of gate: 500kg

Maximum width of gate: 5.5m (supporting a 200kg gate)

Protection class: IP44