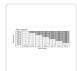

## Specifications:

Input: 230V/50HzVoltage: 24V DCPower: 80WCurrent: 3 amps

Speed of actuator: 16mm/s

Max travel: 385mm

Maximum weight of gate: 500kg

Maximum width of gate: 5.5m (supporting a 200kg gate)

Protection class: IP44