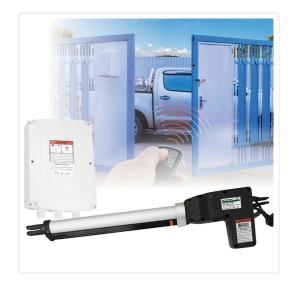

## 500KG Single Swing Auto Motor Remote Gate Opener

RRP: \$1,294.95

Add a touch of the contemporary to your home or workplace with this Remote-Powered Automatic Swing Gate Opener. This heavy duty, safe-to-use, and easy to install product can softly and smoothly open and shut gates that weigh up to 500kg.

For your safety, the gate opener comes with an auto-reverse function, a customisable auto-close function, and an emergency key to use in the event of a power failure.

## Features:

- Powerful 24V DC motor
- Soft and smooth openings and closings
- Stop and reverse mode in case of obstruction
- Auto-close is fully adjustable between 0 and 99 seconds
- Maximum motor operation is customisable between 0 and 50 seconds
- Emergency key for manual operation in case of power failure
- 3 x Remote Controls with 30m operation range.
- Easy-to-use digital display with status and menu settings
- Full user manual included
- Gate is NOT included