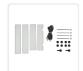

Accessories: Locking panel, caps and screws for installation

Materials: ABS (frame) and PVC (baffle)

**Dimensions** (approximate): 36 cm x 5cm x 43 cm (outer), 29 cm x 36 cm (inner)

Weight: 1.5 kg

Contents: 2 strings, 4 baffles, 4 screws and caps, 1 large two-way locking

pet door and panel

Colour: Black