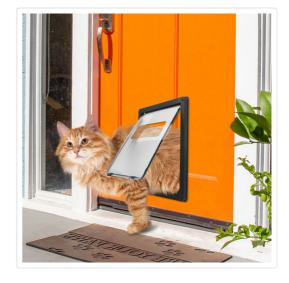

## Pet Cat Dog Safe Security Flap Locking Door

RRP: \$159.95

Give your pet the freedom to go inside and out with ease with Randy & Travis Machinery's extra-large two-way lockable pet access door. Your door can stay locked and secure, keeping you protected at night while allowing your pets to go in and out.

With a magnetic closure, the door will seal out the elements, keeping your home protected from water damage. Four waterproof sheets create a seal for doors thicker than 5 cm, avoiding leaks.

Its two-way construction allows pets to come inside and go outside easily, while the brushy flap allows them to pass through quietly.