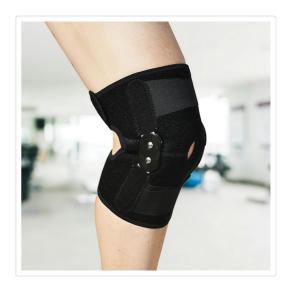

## Hinged Full Knee Support Brace Protection Arthritis Injury Sports

RRP: \$44.95

This deluxe, high-quality hinged knee full support brace by Randy & Travis Machinery, may aid in keeping your knee stable while you participate in your favourite sport or workout.

Sore knees may be a thing of the past with this knee brace. With its double metal, double-hinged construction, you may enjoy both support and mobility to allow you to take control of your knee injury. Crisscrossed bands below and above your knee may provide extra support, as does a patella support pad that may keep the brace wrapped securely around your kneecap. Adjustable Velcro straps allow you to customize the fit.

## Specifications:

- Construction: Double metal, dual hinge
- Material: High-quality Neoprene fabric and adjustable Velcro straps.
- Features: Self-adjusting crisscross bands below and above your knee, crisscrossed bands that fit below and above the knee, patella support pad
- Maximum knee size: Up to 48 cm, measured around the centre of the kneecap