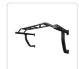

## Wall Mounted Multi Grip Chin Up Bar Upper Body Training

RRP: \$379.95

Wall mounted and sturdy, this multi-grip chin-up bar by Randy & Travis Machinery works well for personal gyms or commercial use for personal training studios or commercial gyms. With a countless number of possible grip variations, you'll get a lot more for your money with this multi-grip model.

With a 250 kg rating with a safety factor of 2.0, this bar is as sturdy as it is versatile. Do, though, exercise care when you use this or any other piece of gym equipment. It's a training aid, not a toy. Install it easily on the wall with Dynabolts, included for your convenience.

## Specifications:

- Grip: Multi-grip model
- Finish: Black, textured, and powder-coated finish
- Total width: 1,300 mm
- Wall clearance: 780 mm from the front edge of the chin-up bar to the wall
- · Grip: Textured, powder-coated
- Shaft size: Ø30 mm
- Rating: 250 kg, based on 2.0 safety factor
- Included: Dynabolts for easy hanging