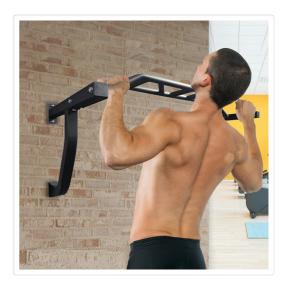

## Wall Mounted Multi Grip Chin Up Bar Upper Body Training

RRP: \$379.95

Wall mounted and sturdy, this multi-grip chin-up bar by Randy & Travis Machinery works well for personal gyms or commercial use for personal training studios or commercial gyms. With a countless number of possible grip variations, you'll get a lot more for your money with this multi-grip model.

With a 250 kg rating with a safety factor of 2.0, this bar is as sturdy as it is versatile. Do, though, exercise care when you use this or any other piece of gym equipment. It's a training aid, not a toy. Install it easily on the wall with Dynabolts, included for your convenience.