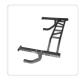

## Wall Mounted Multi Grip Chin Up Bar Upper Body Training

RRP: \$379.95

Wall mounted and sturdy, this multi-grip chin-up bar by Randy & Travis Machinery works well for personal gyms or commercial use for personal training studios or commercial gyms. With a countless number of possible grip variations, you'll get a lot more for your money with this multi-grip model.

With a 250 kg rating with a safety factor of 2.0, this bar is as sturdy as it is versatile. Do, though, exercise care when you use this or any other piece of gym equipment. It's a training aid, not a toy. Install it easily on the wall with Dynabolts, included for your convenience.

## Specifications:

- Grip: Multi-grip model
- Finish: Black, textured, and powder-coated finish
- Total width: 1,300 mm
- Wall clearance: 780 mm from the front edge of the chin-up bar to the wall
- · Grip: Textured, powder-coated
- Shaft size: Ø30 mm
- Rating: 250 kg, based on 2.0 safety factor
- Included: Dynabolts for easy hanging