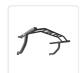

## Wall Mounted Multi Grip Chin Up Bar Upper Body Training

RRP: \$379.95

Wall mounted and sturdy, this multi-grip chin-up bar by Randy & Travis Machinery works well for personal gyms or commercial use for personal training studios or commercial gyms. With a countless number of possible grip variations, you'll get a lot more for your money with this multi-grip model.

## Specifications:

- Grip: Multi-grip model
- Finish: Black, textured, and powder-coated finish
- Total width: 1,300 mm
- Wall clearance: 780 mm from the front edge of the chin-up bar to the wall
- · Grip: Textured, powder-coated
- Shaft size: Ø30 mm
- Rating: 250 kg, based on 2.0 safety factor
- Included: Dynabolts for easy hanging