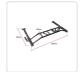

## Specifications:

- Grip: Multi-grip model
- Finish: Black, textured, and powder-coated finish
- Total width: 1,300 mm
- Wall clearance: 780 mm from the front edge of the chin-up bar to the wall
- · Grip: Textured, powder-coated
- Shaft size: Ø30 mm
- Rating: 250 kg, based on 2.0 safety factor
- Included: Dynabolts for easy hanging