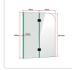

The double-bath swing panel construction provides a crystal clear view of your bathroom. The first door can be hung at 180 degrees and the second panel at 225 degrees guaranteeing versatility.

This gleaming shower door measures a generous 1200 x 1450mm and features 10mm Australian standard tempered glass. The rounded-top panel is not only attractive, it is safe to use for all members of the family. The sturdy hardware on this shower door includes two 2 hinges and 3 clamps - features that ensure safety and dependability. The elegant patch hinges add to the panel's aesthetic appeal.