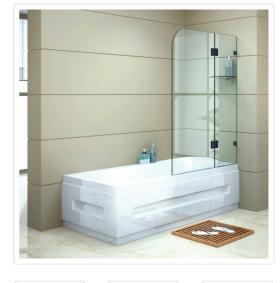

# 1200 x 1450mm Frameless Bath Panel 10mm Glass Shower Screen By Della Francesca

The double-bath swing panel construction provides a crystal clear view of your bathroom. The first door can be hung at 180 degrees and the second panel at 225 degrees guaranteeing versatility.

This gleaming shower door measures a generous 1200 x 1450mm and features 10mm Australian standard tempered glass. The rounded-top panel is not only attractive, it is safe to use for all members of the family. The sturdy hardware on this shower door includes two 2 hinges and 3 clamps - features that ensure safety and dependability. The elegant patch hinges add to the panel's aesthetic appeal.

### Attributes:

1200 x 1450mm Frameless Bath Panel 10mm Glass Shower Screen By Della Francesca

- Size: 120 x 145cm
- Colour: BLACK