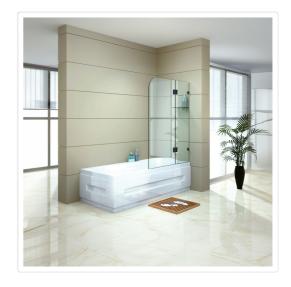

## 900 x 1450mm Frameless Bath Panel 10mm Glass Shower Screen By Della Francesca

RRP: \$639.95

Meets Australian standards AS/NZS 2208:1996.

Della Francesca takes pride in manufacturing only the highest quality shower screens that are designed to not only be a focal point of your bathroom but also retain their appeal and functionality over many years of family living. Frameless shower screen - give your bathroom a modern, luxurious, stylish and spacious look with no ugly aluminium railings or struts

The double-bath swing panel construction provides a crystal clear view of your bathroom. The first door can be hung at 180 degrees and the second panel at 225 degrees guaranteeing versatility.

This gleaming shower door measures a generous 900 x 1450mm and features 10mm Australian standard tempered glass. The rounded-top panel is not only attractive, it is safe to use for all members of the family. The sturdy hardware on this shower door includes two 2 hinges and 3 clamps - features that ensure safety and dependability. The elegant patch hinges add to the panel"s aesthetic appeal.