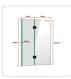

The double-bath swing panel construction provides a crystal clear view of your bathroom. The first door can be hung at 180 degrees and the second panel at 225 degrees guaranteeing versatility.

This gleaming shower door measures a generous 900 x 1450mm and features 10mm Australian standard tempered glass. The rounded-top panel is not only attractive, it is safe to use for all members of the family. The sturdy hardware on this shower door includes two 2 hinges and 3 clamps - features that ensure safety and dependability. The elegant patch hinges add to the panel"s aesthetic appeal.

## Specifications:

Model: HIS-BP-900-ABH

- Panel: 1435 X 630mm, Panel: 1450 X 260mm
- 10mm tempered glass

## Attributes:

Size: 90 x 145cm

• Colour: Hardware: BLACK