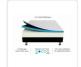

### Revolutionary Design, Unmatched Comfort

Our Palermo mattress design packs layers for both comfort and firmness into a 25-centimetre thick profile. We start with a 4.3 centimetre thick layer of memory foam. Memory foam adjusts to fit the natural contours of each individual body type for perfect comfort. The special Palermo design which utilises a revolutionary cell type structure will prevent permanent body shapes left in the foam.

We lay the memory foam atop a twenty-one centimetre thick foundation of high-density support foam to combine pressure relieving features with a good medium firm feel.

You can trust the strength and durability of our support foam. We received a CertiPUR-US seal of approval for safety and performance.

### Specifications:

- Dual-layer mattress combines 4.3cm gel-infused, ventilated memory foam surface + 21cm high density foam base for excellent support with a medium-firm feel
- Gel infused memory foam regulates temperature while conforming to the body to ease pressure points
- Temperature-regulating, moisture-controlling OEKO-100 compliant blend fabric cover creates a comfortable air layer
- Foam is CertiPUR-US certified for safety and performance
- Australian KING SINGLE Size Mattress Dimensions: 106 x 203 cm (approximately)
- Mattress Height: 25 cm / 10 inch (approximately)