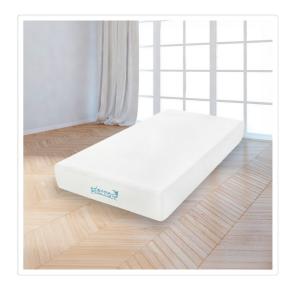

# Palermo King Single 25cm Gel Memory Foam Mattress - Dual-Layered - CertiPUR-US Certified

RRP: \$799.95

Dual layers of comfort mean a twice as nice sleeping experience on a Palermo mattress. Our new double layered design combines comfort and firmness in a durable mattress that will give you a better night's sleep.

### Revolutionary Design, Unmatched Comfort

Our Palermo mattress design packs layers for both comfort and firmness into a 25-centimetre thick profile. We start with a 4.3 centimetre thick layer of memory foam. Memory foam adjusts to fit the natural contours of each individual body type for perfect comfort. The special Palermo design which utilises a revolutionary cell type structure will prevent permanent body shapes left in the foam.

### Specifications:

- Dual-layer mattress combines 4.3cm gel-infused, ventilated memory foam surface + 21cm high density foam base for excellent support with a medium-firm feel
- Gel infused memory foam regulates temperature while conforming to the body to ease pressure points
- Temperature-regulating, moisture-controlling OEKO-100 compliant blend fabric cover creates a comfortable air layer
- Foam is CertiPUR-US certified for safety and performance
- Australian KING SINGLE Size Mattress Dimensions: 106 x 203 cm (approximately)
- Mattress Height: 25 cm / 10 inch (approximately)