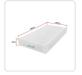

### Specifications:

- Dual-layer mattress combines 4.3cm gel-infused, ventilated memory foam surface + 21cm high density foam base for excellent support with a medium-firm feel
- Gel infused memory foam regulates temperature while conforming to the body to ease pressure points
- Temperature-regulating, moisture-controlling OEKO-100 compliant blend fabric cover creates a comfortable air layer
- Foam is CertiPUR-US certified for safety and performance
- Australian KING SINGLE Size Mattress Dimensions: 106 x 203 cm (approximately)
- Mattress Height: 25 cm / 10 inch (approximately)