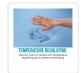

#### Built for Comfort Even in the Warm Seasons

The memory foam does more than just give your body a perfectly contoured sleeping surface. Our Palermo mattress has memory foam uniquely designed for temperature regulation and breathability. We designed it to include heat capturing gel that will help to prevent a buildup of body heat in warm temperatures.

Over the top of the memory foam, we add the revolutionary OEKO-100 compliant blend fabric cover. It enhances breathability by creating an air layer while also reducing moisture.