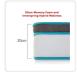

## The Comfort of Memory Foam with the Support of Springs

Welcome to the revolutionary comfort of the Palermo hybrid mattress. We quilted memory foam atop a layer of comfort foam, creating a sleep surface that conforms to your unique body shape and relieves pressure points. Then, we place this onto a set of traditional steel spring coils that provides the firmness that many need.

## Specifications:

- Comfortable mattress combines memory foam with the traditional support of an innerspring mattress for a medium-firm feel
- A comfy layer of memory foam is quilted in the soft, knit fabric mattress cover
- A 4cm layer of foam beneath the quilted top layer helps to minimize pressure points
- Mattress is compressed and shipped in a box for convenient delivery and setup
- Australian QUEEN Size Mattress Dimensions: 153 x 203 cm (approximately)
- Mattress Height: 20 cm (approximately)