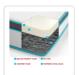

## The Comfort of Memory Foam with the Support of Springs

Welcome to the revolutionary comfort of the Palermo hybrid mattress. We quilted memory foam atop a layer of comfort foam, creating a sleep surface that conforms to your unique body shape and relieves pressure points. Then, we place this onto a set of traditional steel spring coils that provides the firmness that many need.

Spring coils do not just provide better support. They also make the mattress more durable while improving breathability. Many people also enjoy the "bounce" of a traditional spring coil bed.

You cannot go wrong using a mattress that prioritises great comfort and necessary support while remaining durable for years.

## Specifications:

- Comfortable mattress combines memory foam with the traditional support of an innerspring mattress for a medium-firm feel
- A comfy layer of memory foam is quilted in the soft, knit fabric mattress cover
- A 4cm layer of foam beneath the quilted top layer helps to minimize pressure points
- Mattress is compressed and shipped in a box for convenient delivery and setup
- Australian QUEEN Size Mattress Dimensions: 153 x 203 cm (approximately)
- Mattress Height: 20 cm (approximately)