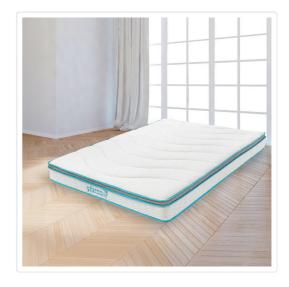

## Palermo Queen 20cm Memory Foam and Innerspring Hybrid Mattress

RRP: \$844.95

They always say that you should not expect to get the best of both worlds, but Palermo proves the doubters wrong. Our mattress with the 20-centimetre profile and medium firm feel means you, your children, or even your guests can enjoy the relief of memory foam with the support that every back needs.

## The Comfort of Memory Foam with the Support of Springs

Welcome to the revolutionary comfort of the Palermo hybrid mattress. We quilted memory foam atop a layer of comfort foam, creating a sleep surface that conforms to your unique body shape and relieves pressure points. Then, we place this onto a set of traditional steel spring coils that provides the firmness that many need.

## Specifications:

- Comfortable mattress combines memory foam with the traditional support of an innerspring mattress for a medium-firm feel
- A comfy layer of memory foam is quilted in the soft, knit fabric mattress cover
- A 4cm layer of foam beneath the quilted top layer helps to minimize pressure points
- Mattress is compressed and shipped in a box for convenient delivery and setup
- Australian QUEEN Size Mattress Dimensions: 153 x 203 cm (approximately)
- Mattress Height: 20 cm (approximately)