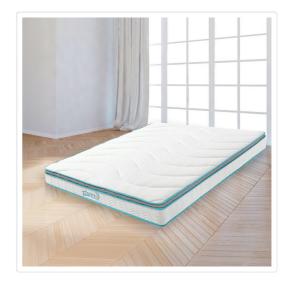

## Palermo King 20cm Memory Foam and Innerspring Hybrid Mattress

RRP: \$829.95

They always say that you should not expect to get the best of both worlds, but Palermo proves the doubters wrong. Our mattress with the 20-centimetre profile and medium firm feel means you, your children, or even your guests can enjoy the relief of memory foam with the support that every back needs.

## The Comfort of Memory Foam with the Support of Springs

Welcome to the revolutionary comfort of the Palermo hybrid mattress. We quilted memory foam atop a layer of comfort foam, creating a sleep surface that conforms to your unique body shape and relieves pressure points. Then, we place this onto a set of traditional steel spring coils that provides the firmness that many need.

## Specifications:

- Comfortable mattress combines memory foam with the traditional support of an innerspring mattress for a medium-firm feel
- A comfy layer of memory foam is quilted in the soft, knit fabric mattress cover
- A 4cm layer of foam beneath the quilted top layer helps to minimize pressure points
- Mattress is compressed and shipped in a box for convenient delivery and setup
- Australian KING Size Mattress Dimensions: 183 x 203 cm (approximately)
- Mattress Height: 20 cm (approximately)