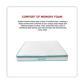

## The Comfort of Memory Foam with the Support of Springs

Welcome to the revolutionary comfort of the Palermo hybrid mattress. We quilted memory foam atop a layer of comfort foam, creating a sleep surface that conforms to your unique body shape and relieves pressure points. Then, we place this onto a set of traditional steel spring coils that provides the firmness that many need.

## Specifications:

- Comfortable mattress combines memory foam with the traditional support of an innerspring mattress for a medium-firm feel
- A comfy layer of memory foam is quilted in the soft, knit fabric mattress cover
- A 4cm layer of foam beneath the quilted top layer helps to minimize pressure points
- Mattress is compressed and shipped in a box for convenient delivery and setup
- Australian KING Size Mattress Dimensions: 183 x 203 cm (approximately)
- Mattress Height: 20 cm (approximately)