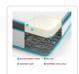

## The Comfort of Memory Foam with the Support of Springs

Welcome to the revolutionary comfort of the Palermo hybrid mattress. We quilted memory foam atop a layer of comfort foam, creating a sleep surface that conforms to your unique body shape and relieves pressure points. Then, we place this onto a set of traditional steel spring coils that provides the firmness that many need.

Spring coils do not just provide better support. They also make the mattress more durable while improving breathability. Many people also enjoy the "bounce" of a traditional spring coil bed.

You cannot go wrong using a mattress that prioritises great comfort and necessary support while remaining durable for years.

## Specifications:

- Comfortable mattress combines memory foam with the traditional support of an innerspring mattress for a medium-firm feel
- A comfy layer of memory foam is quilted in the soft, knit fabric mattress cover
- A 4cm layer of foam beneath the quilted top layer helps to minimize pressure points
- Mattress is compressed and shipped in a box for convenient delivery and setup
- Australian KING Size Mattress Dimensions: 183 x 203 cm (approximately)
- Mattress Height: 20 cm (approximately)