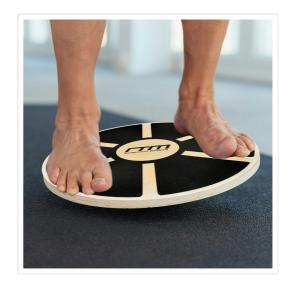

## Heavy Duty 15.5" Wooden Balance Board with Non-Slip Pad Fitness

Out of Stock: \$64.95

This Heavy Duty 15.5" Wooden Balance Board with Non-Slip Pad is an innovative tool for balance, stability, rehabilitation and strength training. With its new, adjustable height feature, you can now increase the difficulty of your workout and improve your core strength. The non-skid surface of this Wooden Balance Pad is a safety feature which makes it suitable for multiple fitness levels. This fitness accessory will promote core strength and stability, which is an important part of functional fitness. It's also a fun way to add physical activity to your day.

## Features:

- Material: MDF Board
- Size:15.5"x3"(Board Thickness:0.7")
- Premium quality wobble board with non-skid surface
- Used by personal trainers and physical therapists to develop core strength and stability
- Suitable for users of all levels of experience
- Tool for developing balance and core strength and stability
- Maximum weight capacity: 250kg