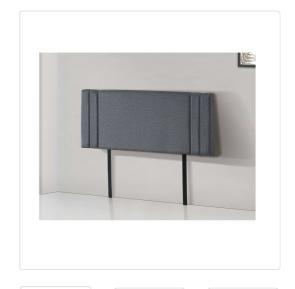

## Linen Fabric Double Bed Deluxe Headboard Bedhead - Grey

RRP: \$404.95

What's the final ingredient that will turn your bedroom from ordinary to extraordinary? The Designer Stitched Double Bed Headboard adds tremendous style and "wow" to your existing bedroom decór — and all for not a whole lot of money when you take advantage of our everyday low prices.

This headboard for standard Double-sized bed frames is created with quality materials, including easy-to-maintain Linen Fabric that will maintain its sophisticated look for many years to come. This particular model comes with elegant stitching accents that provide just the right level of understated pop. A neutral grey will blend seamlessly with a wide variety of bed frames and other bedroom furniture.

At 80mm thick and 980mm-1110mm tall, this headboard is perfect for comfortable reading or television watching while sitting up in bed. And even better, its height is fully customisable depending on your preference and needs from 42cm to 55cm.

\*Designer modern elegance for most any decór, complete with accent stitching

\*Long-lasting, maintenance-free Linen Fabric

\*Colour: Grey

\*For Double bed frames

\*Dimensions of Headboard: 1430 x 560 x 80mm (L x H x W)