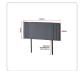

At 80mm thick and 980mm-1110mm tall, this headboard is perfect for comfortable reading or television watching while sitting up in bed. And even better, its height is fully customisable depending on your preference and needs from 42cm to 55cm.

\*Designer modern elegance for most any decór, complete with accent stitching

\*Long-lasting, maintenance-free Linen Fabric

\*Colour: Grey

\*For Double bed frames

\*Dimensions of Headboard: 1430 x 560 x 80mm (L x H x W)