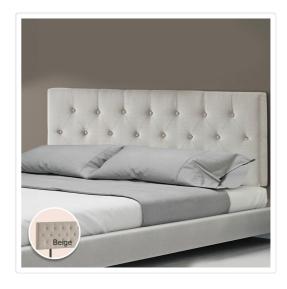

## Linen Fabric Queen Bed Deluxe Headboard Bedhead - Beige

RRP: \$389.95

What's the final ingredient that will turn your bedroom from ordinary to extraordinary? The Designer Stitched Queen Bed Headboard adds tremendous style and "wow" to your existing bedroom decór — and all for not a whole lot of money when you take advantage of our everyday low prices.

This headboard for standard Queen-sized bed frames is created with quality materials, including easy-to-maintain Linen Fabric that will maintain its sophisticated look for many years to come. This particular model comes with elegant stitching accents that provide just the right level of understated pop. A neutral beige will blend seamlessly with a wide variety of bed frames and other bedroom furniture.

At 80mm thick and 980mm-1110mm tall, this headboard is perfect for comfortable reading or television watching while sitting up in bed. And even better, its height is fully customisable depending on your preference and needs from 42cm to 55cm.