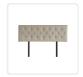

## Linen Fabric Queen Bed Deluxe Headboard Bedhead - Beige

RRP: \$389.95

What's the final ingredient that will turn your bedroom from ordinary to extraordinary? The Designer Stitched Queen Bed Headboard adds tremendous style and "wow" to your existing bedroom decór — and all for not a whole lot of money when you take advantage of our everyday low prices.

This headboard for standard Queen-sized bed frames is created with quality materials, including easy-to-maintain Linen Fabric that will maintain its sophisticated look for many years to come. This particular model comes with elegant stitching accents that provide just the right level of understated pop. A neutral beige will blend seamlessly with a wide variety of bed frames and other bedroom furniture.

\*Designer modern elegance for most any decór, complete with accent stitching

\*Long-lasting, maintenance-free Linen Fabric

\*Colour: Beige

\*For Queen bed frames

\*Dimensions of Headboard: 1590 x 560 x 80mm (L x H x W)