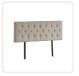

## Linen Fabric Queen Bed Deluxe Headboard Bedhead - Beige

RRP: \$389.95

What's the final ingredient that will turn your bedroom from ordinary to extraordinary? The Designer Stitched Queen Bed Headboard adds tremendous style and "wow" to your existing bedroom decór — and all for not a whole lot of money when you take advantage of our everyday low prices.

This headboard for standard Queen-sized bed frames is created with quality materials, including easy-to-maintain Linen Fabric that will maintain its sophisticated look for many years to come. This particular model comes with elegant stitching accents that provide just the right level of understated pop. A neutral beige will blend seamlessly with a wide variety of bed frames and other bedroom furniture.

\*Designer modern elegance for most any decór, complete with accent stitching

\*Long-lasting, maintenance-free Linen Fabric

\*Colour: Beige

\*For Queen bed frames

\*Dimensions of Headboard: 1590 x 560 x 80mm (L x H x W)