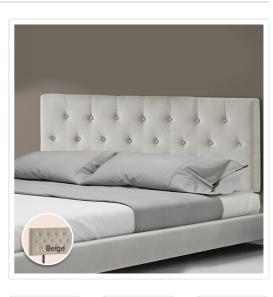

## Linen Fabric Double Bed Deluxe Headboard Bedhead - Beige

This headboard for standard Double-sized bed frames is created with quality materials, including easy-to-maintain Linen Fabric that will maintain its sophisticated look for many years to come. This particular model comes with elegant stitching accents that provide just the right level of understated pop. A neutral beige will blend seamlessly with a wide variety of bed frames and other bedroom furniture.

At 80mm thick and 980mm-1110mm tall, this headboard is perfect for comfortable reading or television watching while sitting up in bed. And even better, its height is fully customisable depending on your preference and needs from 42cm to 55cm.

\*Designer modern elegance for most any decór, complete with accent stitching \*Long-lasting, maintenance-free Linen Fabric \*Colour: Beige \*For Double bed frames \*Dimensions of Headboard: 1430 x 560 x 80mm (L x H x W) \*Customisable leg height from 42cm to 55cm