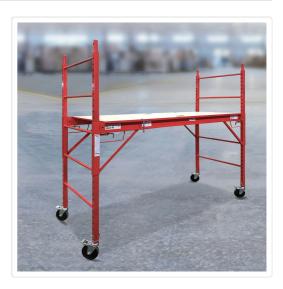

## Safety Scaffolding Ladder - 450KG

## RRP: \$1,044.95

A must have for any DIY person, this scaffolding unit provides reliable and safe access to your project while keeping everything within budget. Trim hedges, cut trees or decorate interior and exterior settings with this versatile model! The scaffolding provides excellent stability with its pin loaded locking system while the diagonal braces provide lateral support so you are sure that you have got the right footing, whatever the job!

This self-standing tower is built with heavy duty steel construction. It is also extremely versatile, and comes with lockable, directional wheels, making this

model a mobile, sturdy, and reliable workmate perfect for the modern DIY handyman or woman!

## FEATURES:

- Adjustable Height up to 1.8m
- 20 Height Positions
- Strong Frame holds up to 450kg
- 8 Safety Locks mechanisms
- Double safety locking pins
- Strong Steel construction
- Easily assembled and fold
- Castors
- Board thickness of 1.2 cm
- Dimensions when setup are:

1870mm(L) x 730mm (W) x 1810mm (H) (710-1810 mm adjustable) - Colour: RED