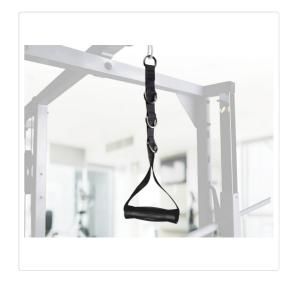

## 2x Adjustable Nylon Handles

RRP: \$24.95

These adjustable handles are the perfect accessory for your home cable gym, or any other weight machine with selectorized weight tracks.

The handles are adjustable with 4D shaped metal rings that are 5mm in diameter, allowing the carabiner clips found at the end of most machine cables to be placed according to preference.

The durable nylon webbing is 340mm in length and 25mm in width, allowing for numerous applications.

These handles can be used on jungle gyms, cable crossover machines, universal weight machines and many other cable gym options.