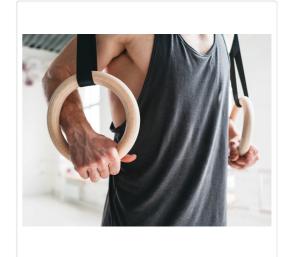

## Birch Wood Gymnastic Rings

RRP: \$114.95

Build your core strength and tone your upper body to perfection. Gymnastic rings activate your muscles in a coordinated way. The flexibility of gym straps allow you to focus on specific areas. This means you can develop the muscle mass and definition you want. Combining push ups, pull ups, dips, rows, muscle-ups and chest flies on gymnastic rings will improve fitness too.

These birch wood gym rings have been crafted with convenience, durability and safety in mind. Get started quickly with easy-to-install gym straps crafted from heavy duty material. Avoid injury with a non-slip design and safety buckles keep your grip on the rings steady.