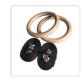

## Package Content:

2 x Gymnastic Rings

2 x High-strength Nylon Webbing Straps with quick lock buckles