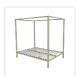

## 4 Four Poster Queen Bed Frame

RRP: \$619.95

This classic four poster bed has been designed to bring splendour to your bedroom. It's simple, yet stylish design suits any setting, while still maintaining an impressive appearance and size.

The bed's sleek gold frame is trendy and modern, making it a perfect choice for the 21st Century home. But if you prefer a more 'old-style', romantic look, its modest design means that it is easily dressed with drapes in order to achieve the style you want. What's more, the frame's neutral gold allows it to fit in with any colour scheme - Versatility at its best.

It is also an ideal choice for those who want a sturdy four-poster bed that will last. It's strong, metal frame and side rails guarantee that it is both stable and durable.

Whatever your design scheme, this bed has all the desirable features of a four-poster bed – a purchase you won't regret.