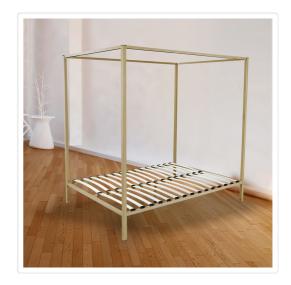

## 4 Four Poster Queen Bed Frame

RRP: \$619.95

This classic four poster bed has been designed to bring splendour to your bedroom. It's simple, yet stylish design suits any setting, while still maintaining an impressive appearance and size.

The bed's sleek gold frame is trendy and modern, making it a perfect choice for the 21st Century home. But if you prefer a more 'old-style', romantic look, its modest design means that it is easily dressed with drapes in order to achieve the style you want. What's more, the frame's neutral gold allows it to fit in with any colour scheme - Versatility at its best.

As it is Queen Size, the bed has plenty of space, providing the luxurious comfort that you deserve after a long day. The bed's fifteen wooden slats provide flawless support for a Queen mattress, without the need for any additional foundation.

It is also an ideal choice for those who want a sturdy four-poster bed that will last. It's strong, metal frame and side rails guarantee that it is both stable and durable.

Whatever your design scheme, this bed has all the desirable features of a four-poster bed – a purchase you won't regret.