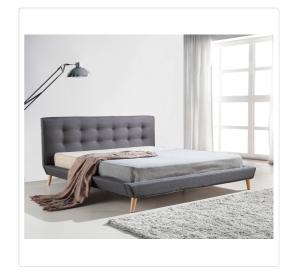

## King Linen Fabric Deluxe Bed Frame Grey

RRP: \$1,244.95

Palermo Linen Fabric King Bed Frame and Button Tufted Headboard— Grev

Your master bedroom deserves the best. Add instant elegance and luxury to your existing decor with the Linen Fabric King Bed Frame and Button Tufted Headboard. Courtesy of Palermo, a leader in furniture for the modern home, this bed frame and headboard has the combination of style, durability, and affordability you've been looking for.

An exceptionally sturdy all-wood frame and support slats provide a rock-solid foundation for your mattress that will surely lead to many restful nights. The Linen Fabric covering is similarly durable, not to mention easy to clean. The frame is designed to accommodate standard King-sized mattresses with dimensions of 183 x 203 cm (mattress and linens not included). The headboard is 99 cm tall (15cm leg & 84cm headboard) from top to bottom, and the overall dimensions of the bed frame are 206 cm x 205 cm.

Both headboard and footboard feature clean, modern lines along with an attractive button tufted design. And the all-Grey colour is perfect for fresh, airy decors.

Sleep comfort and sleep style await. Take advantage of our rapid order processing and everyday low prices, and purchase your own Palermo Linen Fabric King Bed Frame and Button Tufted Headboard today.

Features of the Palermo Linen Fabric King Bed Frame and Button Tufted Headboard — Grey:

- Bed frame and headboard for King mattress
- Sturdy all-wood frame, headboard, and slats
- Colour: Grey
- Durable Linen Fabric covering with button tufted design
- Can accommodate mattresses of 183 x 203 cm
- Mattress and linens are NOT included
- Assembly required; instructions included