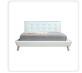

## Queen PU Leather Deluxe Bed Frame White

RRP: \$1,104.95

Palermo PU Leather Queen Bed Frame and Button Tufted Headboard— White

Your master bedroom deserves the best. Add instant elegance and luxury to your existing decor with the PU Leather Queen Bed Frame and Button Tufted Headboard. Courtesy of Palermo, a leader in furniture for the modern home, this bed frame and headboard has the combination of style, durability, and affordability you've been looking for.

Both headboard and footboard feature clean, modern lines along with an attractive button tufted design. And the all-White colour is perfect for fresh, airy decors.

Sleep comfort and sleep style await. Take advantage of our rapid order processing and everyday low prices, and purchase your own Palermo PU Leather Queen Bed Frame and Button Tufted Headboard today.