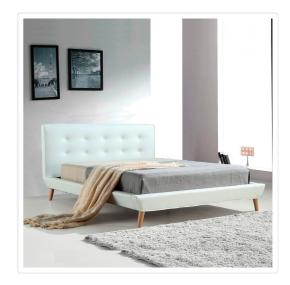

## Queen PU Leather Deluxe Bed Frame White

RRP: \$1,104.95

Palermo PU Leather Queen Bed Frame and Button Tufted Headboard— White

Your master bedroom deserves the best. Add instant elegance and luxury to your existing decor with the PU Leather Queen Bed Frame and Button Tufted Headboard. Courtesy of Palermo, a leader in furniture for the modern home, this bed frame and headboard has the combination of style, durability, and affordability you've been looking for.

Both headboard and footboard feature clean, modern lines along with an attractive button tufted design. And the all-White colour is perfect for fresh, airy decors.

Sleep comfort and sleep style await. Take advantage of our rapid order processing and everyday low prices, and purchase your own Palermo PU Leather Queen Bed Frame and Button Tufted Headboard today.

Features of the Palermo PU Leather Queen Bed Frame and Button Tufted Headboard — White:

- Bed frame and headboard for gueen mattress
- Sturdy all-wood frame, headboard, and slats
- Colour: White
- Durable PU Leather covering with button tufted design
- Can accommodate mattresses of 153 x 203 cm
- Mattress and linens are NOT included
- Assembly required; instructions included