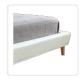

## Queen PU Leather Deluxe Bed Frame White

RRP: \$1,104.95

Palermo PU Leather Queen Bed Frame and Button Tufted Headboard— White

Your master bedroom deserves the best. Add instant elegance and luxury to your existing decor with the PU Leather Queen Bed Frame and Button Tufted Headboard. Courtesy of Palermo, a leader in furniture for the modern home, this bed frame and headboard has the combination of style, durability, and affordability you've been looking for.

Both headboard and footboard feature clean, modern lines along with an attractive button tufted design. And the all-White colour is perfect for fresh, airy decors.

Sleep comfort and sleep style await. Take advantage of our rapid order processing and everyday low prices, and purchase your own Palermo PU Leather Queen Bed Frame and Button Tufted Headboard today.