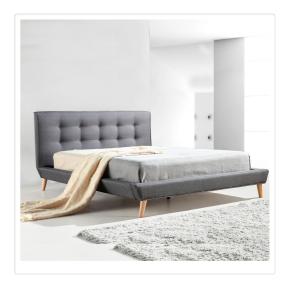

## RRP: \$1,104.95

Palermo Linen FabricQueen Bed Frame and Button Tufted Headboard— Grey

Your master bedroom deserves the best. Add instant elegance and luxury to your existing decor with the Linen Fabric Queen Bed Frame and Button Tufted Headboard. Courtesy of Palermo, a leader in furniture for the modern home, this bed frame and headboard has the combination of style, durability, and affordability you've been looking for.

An exceptionally sturdy all-wood frame and support slats provide a rocksolid foundation for your mattress that will surely lead to many restful nights. The Linen Fabric covering is similarly durable, not to mention easy to clean. The frame is designed to accommodate standard queen-sized mattresses with dimensions of 153 x 203 cm (mattress and linens not included). The headboard is 99 cm tall (15cm leg & 84cm headboard) from top to bottom, and the overall dimensions of the bed frame are 206 cm x 175 cm.

Both headboard and footboard feature clean, modern lines along with an attractive button tufted design. And the all-Grey colour is perfect for fresh, airy decors.

Sleep comfort and sleep style await. Take advantage of our rapid order processing and everyday low prices, and purchase your own Palermo Linen Fabric Queen Bed Frame and Button Tufted Headboard today.