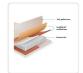

## Specifications:

- A layer of foam quilted at the top and bottom of the mattress with gives you a comfortable embracing feel to minimize the feeling of the coils
- 7.5" 14 gauge independently encased coils provide an equal weight distribution by contouring the curves of your body, relieving pressure points
- Foam is low in VOC emissions for indoor air quality (less than 0.5 PPM).
- The Palermo Contour 8" Mattress is made with CertiPUR-US certified foam
- Australian QUEEN Size Mattress Dimensions: 153 x 203 cm (approximately)
- Mattress Height: 20 cm (approximately)