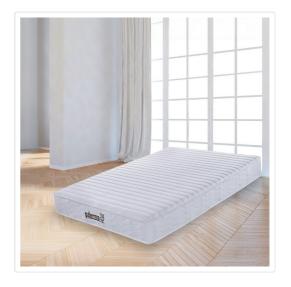

## Palermo Contour 20cm Encased Coil Queen Mattress CertiPUR-US Certified Foam

RRP: \$809.95

With its soft quilted cover the Contour 20cm Mattress by Palermo with CertiPUR-US certified foam conforms to the curves of the body creating an equal weight distribution and relieving pressure along the body. The independently encased coils eliminate motion disturbance to ensure an uninterrupted night's sleep. A layer of foam quilted at the top and bottom of this mattress enhance its comfort and quality.

## Specifications:

- A layer of foam quilted at the top and bottom of the mattress with gives you a comfortable embracing feel to minimize the feeling of the coils
- 7.5" 14 gauge independently encased coils provide an equal weight distribution by contouring the curves of your body, relieving pressure points
- Foam is low in VOC emissions for indoor air quality (less than 0.5 PPM).
- The Palermo Contour 8" Mattress is made with CertiPUR-US certified foam
- Australian QUEEN Size Mattress Dimensions: 153 x 203 cm (approximately)
- Mattress Height: 20 cm (approximately)