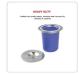

## 8L Concealed Benchtop Bin

RRP: \$124.95

Once installed within the benchtop, the concealed bin provides easy access and great convenience when it comes to waste disposal.

This bin also allows for easy cleaning! Simply remove the bucket to empty the rubbish and rinse the bucket to clean. The removable bin and the stainless steel rim and lid make cleaning easy.

The concealed design creates a seamles look for your kitchen and benchtop by keeping the waste concealed under benchtop. With 8L capacity, the unit is great for daily use either for a family or office environment.

## Specifications:

- \* Compact 8L capacity
- \* Benchtop cut-out bin to provide great access and convenience
- \* Concealed design to keep the benchtop tidy and clean
- \* Stainless Steel rim and lid makes cleaning easy