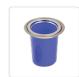

## 8L Concealed Benchtop Bin

RRP: \$124.95

Once installed within the benchtop, the concealed bin provides easy access and great convenience when it comes to waste disposal.

This bin also allows for easy cleaning! Simply remove the bucket to empty the rubbish and rinse the bucket to clean. The removable bin and the stainless steel rim and lid make cleaning easy.

The concealed design creates a seamles look for your kitchen and benchtop by keeping the waste concealed under benchtop. With 8L capacity, the unit is great for daily use either for a family or office environment.

## Specifications:

- \* Compact 8L capacity
- \* Benchtop cut-out bin to provide great access and convenience
- \* Concealed design to keep the benchtop tidy and clean
- \* Stainless Steel rim and lid makes cleaning easy