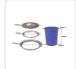

## 8L Concealed Benchtop Bin

RRP: \$124.95

Once installed within the benchtop, the concealed bin provides easy access and great convenience when it comes to waste disposal.

This bin also allows for easy cleaning! Simply remove the bucket to empty the rubbish and rinse the bucket to clean. The removable bin and the stainless steel rim and lid make cleaning easy.

## Specifications:

- \* Compact 8L capacity
- \* Benchtop cut-out bin to provide great access and convenience
- \* Concealed design to keep the benchtop tidy and clean
- \* Stainless Steel rim and lid makes cleaning easy