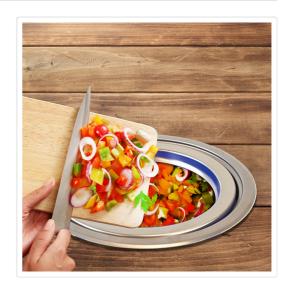

## 8L Concealed Benchtop Bin

RRP: \$124.95

Once installed within the benchtop, the concealed bin provides easy access and great convenience when it comes to waste disposal.

This bin also allows for easy cleaning! Simply remove the bucket to empty the rubbish and rinse the bucket to clean. The removable bin and the stainless steel rim and lid make cleaning easy.

The concealed design creates a seamles look for your kitchen and benchtop by keeping the waste concealed under benchtop. With 8L capacity, the unit is great for daily use either for a family or office environment.