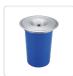

## 8L Concealed Benchtop Bin

RRP: \$124.95

Once installed within the benchtop, the concealed bin provides easy access and great convenience when it comes to waste disposal.

This bin also allows for easy cleaning! Simply remove the bucket to empty the rubbish and rinse the bucket to clean. The removable bin and the stainless steel rim and lid make cleaning easy.

The concealed design creates a seamles look for your kitchen and benchtop by keeping the waste concealed under benchtop. With 8L capacity, the unit is great for daily use either for a family or office environment.

## Specifications:

- \* Compact 8L capacity
- \* Benchtop cut-out bin to provide great access and convenience
- \* Concealed design to keep the benchtop tidy and clean
- \* Stainless Steel rim and lid makes cleaning easy