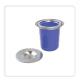

## 8L Concealed Benchtop Bin

RRP: \$124.95

Once installed within the benchtop, the concealed bin provides easy access and great convenience when it comes to waste disposal.

This bin also allows for easy cleaning! Simply remove the bucket to empty the rubbish and rinse the bucket to clean. The removable bin and the stainless steel rim and lid make cleaning easy.

The concealed design creates a seamles look for your kitchen and benchtop by keeping the waste concealed under benchtop. With 8L capacity, the unit is great for daily use either for a family or office environment.

## Specifications:

- \* Compact 8L capacity
- \* Benchtop cut-out bin to provide great access and convenience
- \* Concealed design to keep the benchtop tidy and clean
- \* Stainless Steel rim and lid makes cleaning easy