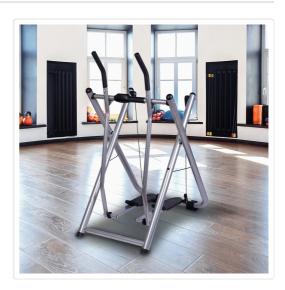

## Fitness Glider Exercise Machine Elliptical Sports Trainer

## Out of Stock: \$484.95

This trainer provides comfort and stability with its high-density foam covered handlebars and non-skid foot platforms. The electronic display offers readings of speed, distance, time and approximate calories burnt during your workout.

## Specifications:

- Non-skid foot platforms
- Folds-up to save space
- High-density covered handlebars
- Maximum weight capacity of 300 pounds
- Unfolded dimensions: 1110 x 740 x 1365mm
- Folded dimensions: 1400 x 740 x 120mm
- Net weight: 20kg
- Gross weight: 23kg
- Maximum user weight: 120kg