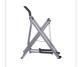

## Fitness Glider Exercise Machine Elliptical Sports Trainer

## Specifications:

- Non-skid foot platforms
- Folds-up to save space
- High-density covered handlebars
- Maximum weight capacity of 300 pounds
- Unfolded dimensions: 1110 x 740 x 1365mm
- Folded dimensions: 1400 x 740 x 120mm
- Net weight: 20kg
- Gross weight: 23kg
- Maximum user weight: 120kg