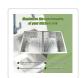

This double sink is made from 1.5mm-thick Type 304 stainless steel with a satin finish for a brilliant look that will last and last. It measures  $835 \times 505 \times 225$ mm (L x W x D) with 90mm drain openings. Two Square strainer wastes are included. Sinks are equally sized at  $380 \times 455$ mm. Installation is Undermount / Topmount-style.

\*Dimensions of each bowl: 380 x 455 x 225mm (L x W x D)

\* This model is Round cornered