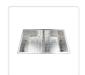

## 835x505mm Handmade 1.5mm Stainless Steel Undermount / Topmount Kitchen Sink with Square Waste

RRP: \$1,089.95

Renovating your kitchen? We've got what you need with the 50/50 Double Square Cube Stainless Steel Sink. This modern sink with beautiful stainless steel is the easy way to transform your kitchen without spending a fortune.

This double sink is made from 1.5mm-thick Type 304 stainless steel with a satin finish for a brilliant look that will last and last. It measures  $835 \times 505 \times 225$ mm (L x W x D) with 90mm drain openings. Two Square strainer wastes are included. Sinks are equally sized at  $380 \times 455$ mm. Installation is Undermount / Topmount-style.

- \*Double sink measuring 835 x 505 x 225mm (from strainer hole) (L x W x D)
- \* Can be installed as either Undermount or Topmount installation (our photos show this item installed in both scenarios)
- \* Heavy Duty 304 stainless steel construction
- \* Hand-made construction
- \*Clean, modern styling
- \*Thickness: 1.5mm
- \*Square Strainer waste included (x2)
- \* 8 x Sound padding to reduce noise
- \* Clips and cut out template included
- \*Undercoating to maintain temperature and prevent damaging water condensation
- \* 2 x Stainless Steel Grid Included (as shown in photos)
- \*Drain opening diameter: 90mm