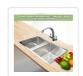

This double sink is made from 1.5mm-thick Type 304 stainless steel with a satin finish for a brilliant look that will last and last. It measures  $835 \times 505 \times 225$ mm (L x W x D) with 90mm drain openings. Two Square strainer wastes are included. Sinks are equally sized at  $380 \times 455$ mm. Installation is Undermount / Topmount-style.

A couple of high-quality features separate this double sink from competing products. The Undermount / Topmount is sound padded, preventing the clanging that would otherwise occur from water hitting steel. And an undercoat layer over that sound padding helps to properly maintain the temperature of the water in the sink. This undercoat also prevents water condensation that could lead to damage to your cabinetry.