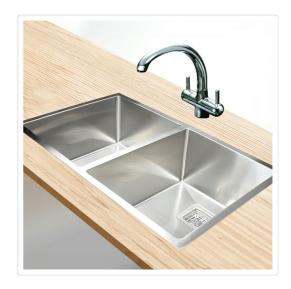

## 835x505mm Handmade 1.5mm Stainless Steel Undermount / Topmount Kitchen Sink with Square Waste

RRP: \$1,089.95

Renovating your kitchen? We've got what you need with the 50/50 Double Square Cube Stainless Steel Sink. This modern sink with beautiful stainless steel is the easy way to transform your kitchen without spending a fortune.

This double sink is made from 1.5mm-thick Type 304 stainless steel with a satin finish for a brilliant look that will last and last. It measures  $835 \times 505 \times 225$ mm (L x W x D) with 90mm drain openings. Two Square strainer wastes are included. Sinks are equally sized at  $380 \times 455$ mm. Installation is Undermount / Topmount-style.

- \*Double sink measuring 835 x 505 x 225mm (from strainer hole) (L x W x D)
- \* Can be installed as either Undermount or Topmount installation (our photos show this item installed in both scenarios)
- \* Heavy Duty 304 stainless steel construction
- \* Hand-made construction
- \*Clean, modern styling
- \*Thickness: 1.5mm
- \*Square Strainer waste included (x2)
- \* 8 x Sound padding to reduce noise
- \* Clips and cut out template included
- \*Undercoating to maintain temperature and prevent damaging water condensation
- \* 2 x Stainless Steel Grid Included (as shown in photos)
- \*Drain opening diameter: 90mm

\*Dimensions of each bowl: 380 x 455 x 225mm (L x W x D)

\* This model is Round cornered