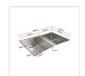

## 835x505mm Handmade 1.5mm Stainless Steel Undermount / Topmount Kitchen Sink with Square Waste

RRP: \$1,089.95

Renovating your kitchen? We've got what you need with the 50/50 Double Square Cube Stainless Steel Sink. This modern sink with beautiful stainless steel is the easy way to transform your kitchen without spending a fortune.

This double sink is made from 1.5mm-thick Type 304 stainless steel with a satin finish for a brilliant look that will last and last. It measures  $835 \times 505 \times 225$ mm (L x W x D) with 90mm drain openings. Two Square strainer wastes are included. Sinks are equally sized at  $380 \times 455$ mm. Installation is Undermount / Topmount-style.

- \*Double sink measuring 835 x 505 x 225mm (from strainer hole) (L x W x D)
- \* Can be installed as either Undermount or Topmount installation (our photos show this item installed in both scenarios)
- \* Heavy Duty 304 stainless steel construction
- \* Hand-made construction
- \*Clean, modern styling
- \*Thickness: 1.5mm
- \*Square Strainer waste included (x2)
- \* 8 x Sound padding to reduce noise
- \* Clips and cut out template included
- \*Undercoating to maintain temperature and prevent damaging water condensation
- \* 2 x Stainless Steel Grid Included (as shown in photos)
- \*Drain opening diameter: 90mm

\*Dimensions of each bowl: 380 x 455 x 225mm (L x W x D)

\* This model is Round cornered