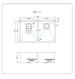

This double sink is made from 1.5mm-thick Type 304 stainless steel with a satin finish for a brilliant look that will last and last. It measures  $835 \times 505 \times 225$ mm (L x W x D) with 90mm drain openings. Two Square strainer wastes are included. Sinks are equally sized at  $380 \times 455$ mm. Installation is Undermount / Topmount-style.

- \*Double sink measuring 835 x 505 x 225mm (from strainer hole) (L x W x D)
- \* Can be installed as either Undermount or Topmount installation (our photos show this item installed in both scenarios)
- \* Heavy Duty 304 stainless steel construction
- \* Hand-made construction
- \*Clean, modern styling
- \*Thickness: 1.5mm
- \*Square Strainer waste included (x2)
- \* 8 x Sound padding to reduce noise
- \* Clips and cut out template included
- \*Undercoating to maintain temperature and prevent damaging water condensation
- \* 2 x Stainless Steel Grid Included (as shown in photos)
- \*Drain opening diameter: 90mm

\*Dimensions of each bowl: 380 x 455 x 225mm (L x W x D)

\* This model is Round cornered