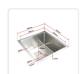

This single sink is made from 1.5mm-thick Type 304 stainless steel with a satin finish for a brilliant look that will last and last. It measures  $430 \times 455 \times 255$ mm (L x W x D) with a 90mm drain opening. A Square Strainer waste is included. Installation is Undermount / Topmount-style.

Brilliant, beautiful, and made to last - you've got it all with this Stainless Steel Sink. And don't forget our everyday low price! Order today.

Features of this Stainless Steel Sink — 430 x 455mm:

- \*Single sink measuring 430 x 455 x 225mm (from strainer hole) (L x W x D)
- \* Can be installed as either Undermount or Topmount installation (our photos show this item installed in both scenarios)
- \* Heavy Duty 304 stainless steel construction
- \* Hand-made construction
- \* Clean, modern styling
- \* Thickness: 1.5mm
- \* Square Strainer waste included
- \* Clips and cut out template included
- \* 6 x Sound padding to reduce noise
- \* Undercoating to maintain temperature and prevent damaging water condensation
- \* Stainless Steel Grid Included (as shown in photos)
- \* Drain opening diameter: 90mm
- \* Dimensions of bowl: 380 x 405 x 255mm (L x W x D)
- \* This model is Round cornered