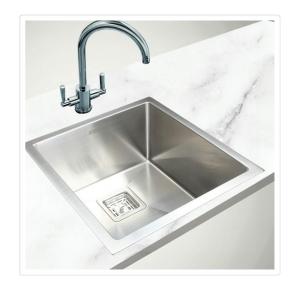

## 430x455mm Handmade 1.5mm Stainless Steel Undermount / Topmount Kitchen Sink with Square Waste

RRP: \$669.95

Renovating your kitchen? We've got what you need with this Stainless Steel Sink. This modern sink with beautiful stainless steel is the easy way to transform your kitchen without spending a fortune. It's also great for laundry rooms.

This single sink is made from 1.5mm-thick Type 304 stainless steel with a satin finish for a brilliant look that will last and last. It measures  $430 \times 455 \times 255$ mm (L x W x D) with a 90mm drain opening. A Square Strainer waste is included. Installation is Undermount / Topmount-style.

Brilliant, beautiful, and made to last - you've got it all with this Stainless Steel Sink. And don't forget our everyday low price! Order today.

Features of this Stainless Steel Sink — 430 x 455mm:

- \*Single sink measuring 430 x 455 x 225mm (from strainer hole) (L x W x D)
- \* Can be installed as either Undermount or Topmount installation (our photos show this item installed in both scenarios)
- \* Heavy Duty 304 stainless steel construction
- \* Hand-made construction
- \* Clean, modern styling
- \* Thickness: 1.5mm
- \* Square Strainer waste included
- \* Clips and cut out template included
- \* 6 x Sound padding to reduce noise
- \* Undercoating to maintain temperature and prevent damaging water condensation
- \* Stainless Steel Grid Included (as shown in photos)
- \* Drain opening diameter: 90mm
- \* Dimensions of bowl: 380 x 405 x 255mm (L x W x D)
- \* This model is Round cornered