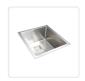

## 430x455mm Handmade 1.5mm Stainless Steel Undermount / Topmount Kitchen Sink with Square Waste

RRP: \$669.95

Renovating your kitchen? We've got what you need with this Stainless Steel Sink. This modern sink with beautiful stainless steel is the easy way to transform your kitchen without spending a fortune. It's also great for laundry rooms.

This single sink is made from 1.5mm-thick Type 304 stainless steel with a satin finish for a brilliant look that will last and last. It measures  $430 \times 455 \times 255$ mm (L x W x D) with a 90mm drain opening. A Square Strainer waste is included. Installation is Undermount / Topmount-style.

Brilliant, beautiful, and made to last - you've got it all with this Stainless Steel Sink. And don't forget our everyday low price! Order today.

Features of this Stainless Steel Sink — 430 x 455mm:

- \*Single sink measuring 430 x 455 x 225mm (from strainer hole) (L x W x D)
- \* Can be installed as either Undermount or Topmount installation (our photos show this item installed in both scenarios)
- \* Heavy Duty 304 stainless steel construction
- \* Hand-made construction
- \* Clean, modern styling
- \* Thickness: 1.5mm
- \* Square Strainer waste included
- \* Clips and cut out template included
- \* 6 x Sound padding to reduce noise
- \* Undercoating to maintain temperature and prevent damaging water condensation
- \* Stainless Steel Grid Included (as shown in photos)
- \* Drain opening diameter: 90mm
- \* Dimensions of bowl: 380 x 405 x 255mm (L x W x D)
- \* This model is Round cornered