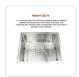

Brilliant, beautiful, and made to last - you've got it all with this Stainless Steel Sink. And don't forget our everyday low price! Order today.

Features of this Stainless Steel Sink — 430 x 455mm:

- \*Single sink measuring 430 x 455 x 225mm (from strainer hole) (L x W x D)
- \* Can be installed as either Undermount or Topmount installation (our photos show this item installed in both scenarios)
- \* Heavy Duty 304 stainless steel construction
- \* Hand-made construction
- \* Clean, modern styling
- \* Thickness: 1.5mm
- \* Square Strainer waste included
- \* Clips and cut out template included
- \* 6 x Sound padding to reduce noise
- \* Undercoating to maintain temperature and prevent damaging water condensation
- \* Stainless Steel Grid Included (as shown in photos)
- \* Drain opening diameter: 90mm
- \* Dimensions of bowl: 380 x 405 x 255mm (L x W x D)
- \* This model is Round cornered