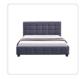

## Linen Fabric Double Deluxe Bed Frame Grey

RRP: \$904.95

Palermo Linen Fabric Double Bed Frame and Button Tufted Headboard— Grev

Your master bedroom deserves the best. Add instant elegance and luxury to your existing decor with the Linen Fabric Double Bed Frame and Button Tufted Headboard. Courtesy of Palermo, a leader in furniture for the modern home, this bed frame and headboard has the combination of style, durability, and affordability you've been looking for.

Both headboard and footboard feature clean, modern lines along with an attractive button tufted design. And the all-Grey colour is perfect for fresh, airy decors.

Sleep comfort and sleep style await. Take advantage of our rapid order processing and everyday low prices, and purchase your own Palermo Linen Fabric Double Bed Frame and Button Tufted Headboard today.