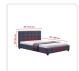

An exceptionally sturdy all-wood frame and support slats provide a rock-solid foundation for your mattress that will surely lead to many restful nights. The Linen Fabric covering is similarly durable, not to mention easy to clean. The frame is designed to accommodate standard Double-sized mattresses with dimensions of 137 x 187 cm (mattress and linens not included). The headboard is 98 cm tall (6cm leg & 92cm headboard) from top to bottom, and the overall dimensions of the bed frame are 190 cm x 147 cm.

## Specifications:

Dimensions of frame: 190 x 147 cm

Height of headboard: 98 cm tall (6cm leg & 92cm headboard)

Height of bed frame: 24.5 cm
Width of footboard: 7 cm
Width of headboard: 10.5 cm
Width of bed frame: 3 cm