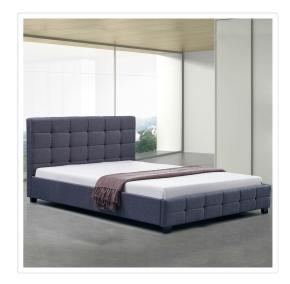

## Linen Fabric Double Deluxe Bed Frame Grey

RRP: \$904.95

Palermo Linen Fabric Double Bed Frame and Button Tufted Headboard— Grev

Your master bedroom deserves the best. Add instant elegance and luxury to your existing decor with the Linen Fabric Double Bed Frame and Button Tufted Headboard. Courtesy of Palermo, a leader in furniture for the modern home, this bed frame and headboard has the combination of style, durability, and affordability you've been looking for.

An exceptionally sturdy all-wood frame and support slats provide a rock-solid foundation for your mattress that will surely lead to many restful nights. The Linen Fabric covering is similarly durable, not to mention easy to clean. The frame is designed to accommodate standard Double-sized mattresses with dimensions of 137 x 187 cm (mattress and linens not included). The headboard is 98 cm tall (6cm leg & 92cm headboard) from top to bottom, and the overall dimensions of the bed frame are 190 cm x 147 cm.

Both headboard and footboard feature clean, modern lines along with an attractive button tufted design. And the all-Grey colour is perfect for fresh, airy decors.

Sleep comfort and sleep style await. Take advantage of our rapid order processing and everyday low prices, and purchase your own Palermo Linen Fabric Double Bed Frame and Button Tufted Headboard today.