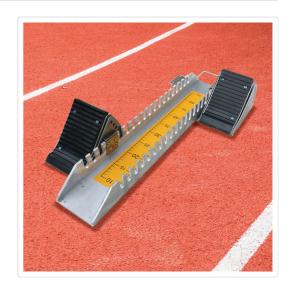

## Athletics Starting Block Running Equipment

RRP: \$254.95

An essential piece of your track equipment!

The athletic department of any high school or college will benefit with a supply of these sturdy track starting blocks. The construction of this athletic starting block is strong yet mobile and easy to put in place and quickly remove. The block features pads that are adjustable to varying positions for clean take-offs.

A supply of these great starting blocks will be appreciated by both the track coach and by the student athletes.

## Specifications:

- Product weight: 6kg (approx.)
- Dimensions 64cm x 24cm x 6cm