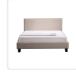

## Palermo Double Bed Frame with Linen Fabric - Beige

We proudly present an exceptional choice for bedroom style and comfort with the Palermo Double Bed Frame with Linen Fabric. With its modern styling and premium craftsmanship, this bed frame and headboard combination will win you over with its irresistible looks and irresistible low price.

The wooden frame and headboard feature a durable Linen Fabric covering. It's easy to clean, and it's also easy to keep it looking terrific for years and years. Clean, rectangular lines and an attractive stitched design communicate modern elegance and sophisticated style. And the frame and headboard's all-Beige look is like a breath of fresh air for any room.