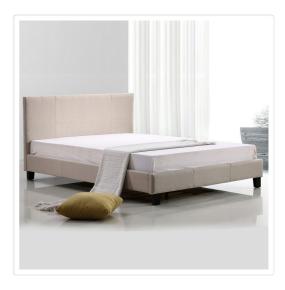

## Palermo Double Bed Frame with Linen Fabric - Beige

We proudly present an exceptional choice for bedroom style and comfort with the Palermo Double Bed Frame with Linen Fabric. With its modern styling and premium craftsmanship, this bed frame and headboard combination will win you over with its irresistible looks and irresistible low price.

This Double bed frame comes to us from Palermo, a leading quality furniture maker, and is intended for standard-sized Double mattresses with dimensions of 137 x 187 cm. The bed frame itself measures 190 x 140 cm, with a headboard height of 88 cm tall (10cm leg & 78cm headboard). Its sturdy all-wood frame and wooden slats will deliver both sleep comfort and durability.

The wooden frame and headboard feature a durable Linen Fabric covering. It's easy to clean, and it's also easy to keep it looking terrific for years and years. Clean, rectangular lines and an attractive stitched design communicate modern elegance and sophisticated style. And the frame and headboard's all-Beige look is like a breath of fresh air for any room.